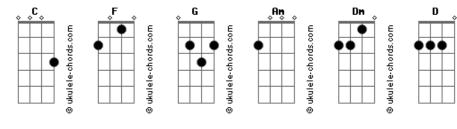

## SongLab - My Favorite

tom: Intro: F C G C F C G [Primeira Parte] My favorite thing about You is Your peace Am F C G Resting like a dove upon me Am F C G
Painting every promise, chasing every fear F My favorite thing to know is that You?re here [Refrão] You are a father, You are the God who sees

G C F C

Moved by compassion, You?ve chosen me

[Segunda Parte]

I love the way you?re faithful to me Am F C G You don?t run away you never leave

## Constant through the changes, steady in the storm My favorite thing to know is that I?m yours [Refrão] Am You are a father, You are the God who sees ${\color{red} G}$ C ${\color{blue} F}$ C Moved by compassion, You?ve chosen me You?re like no other, perfect in majesty G F C Beauty?s creator [Ponte] Dm Am Now I am Yours a former captive free D Dm Am G Adopted, called Your own, Your family Dm Am G Now I am Yours a former captive free

## **Acordes**