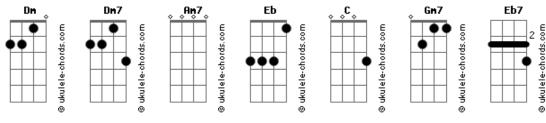

## Sondae - Deeper

Where I can fall in love with You a little deeper tom: Dm Am7 I am so in love, God, with Your Goodness A#7M You purified and changed my soul/heart, I am Yours, Lord I am so in love, God, with Your Goodness Am7 Jesus, You?re my shepherd, I love Your voice Fb You purified and changed my soul/heart, I am Yours, Lord A#7M Eb Am7 You are my only shelter, I'm safe with You Jesus, You?re my shepherd, I love Your voice Eb A#7M You are my only shelter, I'm safe with You Show me what?s beyond Dm7 This horizon I see Show me what?s beyond Gm7 Dm7 The wonders of Your Kingdom A#7M This horizon I see You are wonderful The wonders of Your Kingdom I?ll stay beside You, Lord You are wonderful Send me and I will go I?ll stay beside You, Lord Send me and I will go Jesus Take me To a place A#7M Eb7 Am7 Where I can fall in love with You a little deeper Jesus Take me To a place A#7M Eb7 Acordes