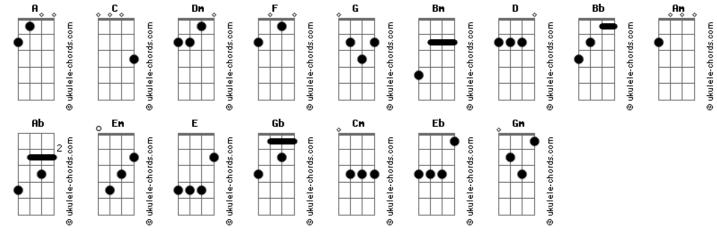

## Sonata Arctica - Misplaced

G Α I'm a misplaced man tom: Bb C С Dm Intro: Dm F G Dm F G How could this backward land Dm FG Dm (FC) Dm Bm G A (D A) Bm G A (A A) Dm Bb C (F C) Learn to understand my dance Bb С What it's like, when every single smile hurts... Dm Bb C F G Dm I have never felt like home here F G Dm Am Sometimes I feel so out of time and place, trapped in a maze C Am D Always missing something As if I was lost in someone else's life... Dm F G Am C D Am F (F Ab A People aren't connecting Am F G The values I should keep in high regard don't mean a thing to Am I a misplaced soul? (Bm (DA)) me (Bm (**D E** ) ) (Bm (DA)) (Bm Gb) С D Am Do you ever feel a need to go back in time? A dream of mine... (Bm **D**) D Am Am Dm Dm F. G In the end all I can do is to learn how I live in a dreamland I live in a perfect Hell, I try finding my wishing well F G When I drop my last tear, I have accepted this life Dm This time was not made for me, Bm D F E. A true saint, that I am not, you have never seen me I have nowhere to land, no place to rest, Bm D Dm ?Cause I have always been there, standing by your side Like a bird, without a nest, I'm gliding Fb F) G (Cm Eb F Cm Under the clouds, forevermore (Dm FG Dm FG) (Gm (Bb C ) Gm (Bb C ) ) (Gm (Bb C ) Gm (Bb C ) ) C D Am How much suffocated anxiety can be held within? C D G Δ (DA) Bm I'll never have a chance, I can't un - der - stand G A I was found guilty to a crime against myself. Am C D Em No need to hear the words again, I'm a misplaced man G Bb C Am Dm I live an I'd die for my dreamland How could this backward land (F C) Dm Learn to understand my dance This time was not made for me, F G Bb What it's like, when I have nowhere to land, no place to rest, Dm F G Dm Dm Every single moment pains me... Like a bird, without a nest, I'm gliding F G Dm G Under the clouds, forevermore Never felt like home here А F G Dm G I am missing something (DA) Bm I'll never have a chance, I can't un - der - stand F G Dm My soul's in a wrong shell?