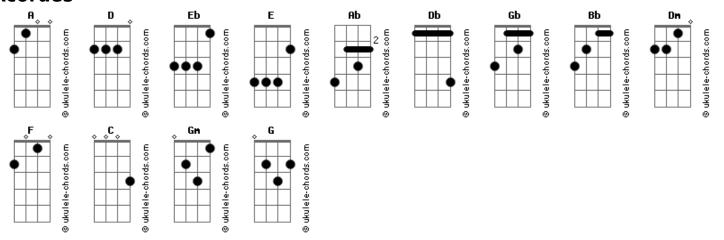

## Sonata Arctica - Mary Lou (Acoustic version)

```
(Bb Bb)
                                                                ( Dm D D Dm )
 (forma dos acordes no tom de E )
                            Afinação: Eb Ab Db Gb Bb Eb
                                                                (Bb Bb)
Intro: D Dm D Dm
                                                                Mama's do your children still sleep
Mama's put your babies to sleep
                                                                                     Bh
                                                                In the safe of their cradles so sweet
Story too cruelsome for them this is
                                                                Story I told you I have forseen
In Junior high she said goodbye
                                                                                         Bb
                                                                Your little angel ain't always so clean
To her parents and ran away with a boy
                                                                Days to come aren't easy to see
She left her family warm and kind
                                                                         F
                                                                                  С
                                                                You can change 'em but it isn't free
All of her friends said "you're out of your mind"
                                                                I see that you don't believe
Life of her own she would find
                                                                            A A
                                                                Ooo-oo, but you
                                                                                    will see
It's monday and she's gotta grind
                                                                Only a child, reckless and wild, needs to come home again
A Job as a waitress she sure was to find
           Bb
                                                                He promised the moon but won't marry
Beautiful face, mind of a child
                                                                Nothing to do, eating for two, he's goin' out with someone new
Boy got her pregnant
                                                                Sunshine or rain, it's all the same, life isn't gray oh Mary-
Mary-Lou cried," For this I am too young oh why did you lie"
                      C Dm
You said "it's okay if we do it today"
                                                                ( Dm D D Dm )
                                                                ( Bb
                                                                      Bb )
                                                                (Dm D D Dm)
I was so scared that you would go away
                                                                (Bb Bb)
"Despite all the papers been signed
                                                                (Dm C F Bb)
                                                                ( Dm C Bb F C )
( Dm C F Bb )
( Dm C Bb F C )
Mama take me back be so ki - nd"
Only a child, reckless and wild, needs to come home again
                                                                Only a child, reckless and wild, needs to come home again
He promised the moon but won't marry
                         F
                                                                He promised the moon but won't marry
Nothing to do, eating for two, he's goin' out with someone new
                                                                Nothing to do, eating for two, he's goin' out with someone new \ensuremath{\mathsf{Dm}} C \ensuremath{\mathsf{Bb}} F C
Sunshine or rain, it's all the same, life isn't gray oh Mary
                                                                Sunshine or rain, it's all the same, life isn't gray oh Mary-
```

## **Acordes**