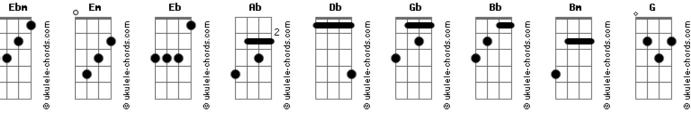

## Sonata Arctica - Dream Thieves

tom: Ebm (forma dos acordes no tom de Em ) Afinação: Eb Ab Db Gb Bb Eb Bm Bm Gb Bm Welcome, come in, yes this is me Bm Bm I gave once too much and now G A Em G I can't get rid of thee Bm Bm Bm Gb I can't be subtle, I can't be kind Bm Bm Why should I be there for you G A Em G Fuck off and get a life! Read a book unwritten Gb Kill the poet's dream unhidden G Em G Α I wonder did I love too much, cross the final line? Rip my life and spread the news Cut my wings and make me choose I leave the fuckin' sword in the rock A Em Gb G Α Feel hurt? Why should I give a damn? I know I'm easy target I'm sold on black market How would you feel if I stole what you need? Em C I give everything to you, what will you do? Rm Em What makes you think you won't burn in Hell? DC С You see a life but not mine Bm Fm Α Fm Read me a line from your torture guide DC С Download new lies on your scythe (Bm Gb Bm G A Em G) (Bm Gb Bm G A Em G) Gb This is my vision, this is one man's decision Wise thinking from a fool Em G For twisted minds I'm a fool Bm Gb I could be independent, but I can take the heat G A Em Gb G A Variety of thieves make my illusions obsolete Acordes Ebn Ab En EЬ