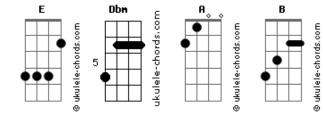

## Sóley - I'll Drown

Tom: E Dbm E He's alone in his house out there Α Far, far away Dbm He sleeps with his eyes open Dbm He was so sad last night E In this house out there Α He took my hand Dbm And whispered (Dbm E A Dbm) Dbm And life is so sad E In this house out there A His window's alright Dbm His garden is wonderful Dbm But this waterfall salt tears Comes from him I do He will fill his house Α He takes my hand Dbm And whispers Dbm B A I'll drown when i see you (E) Dbm B A