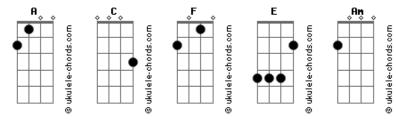

## **Soko - First Love Never Die**

```
Tom: A
m C
I feel like walking
Do you feel like coming
I feel like talking coz
      F
It's been a long time
( C F C F )
( C F C F )
Now your hair is long
And you look so thin
You're always so pale
But something has changed
                            you're almost a man
( C F C F )
( C F C F )
[Refrão]
            F
                    С
4 years and i still cry sometimes
Am E F
First love never die
Am E F
4 years and i still cry sometimes
Am E F
First love never die
( Am C Am C )
( Am C Am C )
Long time no see
```

```
Long time wondering
What you were doing
Am
Who you were seeing
      F
I wish i could go back to it
I feel like walking
Do you feel like coming
I feel like crying coz
      F
It's been a long time
( C F C F )
( C F C F )
[Refrão]
      Е
                   C
4 years and i still cry sometimes
Am E F
First love never die
Am E F
4 years and i still cry sometimes
      F
First love never die
(Am F C C)
[Final]
      F C C
Can you feel the same
    F C
Am
I will never love again (6x)
```