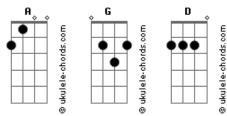

## Sofia Frozza - Why do I Hate Myself

that, it's so sad tom: G D Α Α Α G D I think someone loves me and I don't know why I think someone loves me and I don't know why I think I'll never know, and it hurts me, and it hurts me Α G D And I think I'll never know, and it hurts A G D A G D I dream a lot, and it always comes from my fears me I dream a lot, and it always comes from my fears G D A G D I'm scared, I'm so scared, I'm gonna be under the bed I'm scared, I'm so scared, I'm so scared G Was I supposed to be like this? G Was I supposed to be like this? D Were you supposed to be like an angel Were you supposed to be like an angel G D If I'm so special, why do I hate myself? D If I'm so special, why do I hate myself? G Was I supposed to be like this? G Was I supposed to be like this? Were you supposed to be like an angel Were you supposed to be like an angel G D If I'm so special, why do I hate myself? G If I'm so special, why do I hate myself? A G D I want to be an angel Α G D Watching TV shows on Saturday night I want to be an angel A G D The funny jokes are my lullabies I want to be an angel D But sleeping alone in my bed is so sad, you have to agree with Acordes