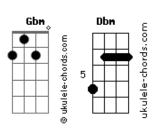

## **Soccer Mommy - Circle The Drain**

tom: Α A D Bm7 I wanna be calm like the soft D A D Summer rain on your back Bm7 Like the fall of your?shoulders A D Bm7 But?everything just brings?me back down A D To the cold hard?ground Bm7 And it keeps getting colder A D Bm7 D It?s a feeling that boils in my brain D D Α I would dial back the flame Bm7 But I?m not sure I?m able A D Bm7 D I?m wobbling out on the wire A D And the lights could go out Bm7 With the break of a cable Gbm Dbm Cm Bm Things feel that low sometimes D Even when everything is fine A D Hey I?ve been falling apart these days A A D Bm7 Split open watching my heart go D Round and around Bm7 D Round and around A D Circle the drain Bm7 I?m going down D (Round and around) Bm7 D (Round and around) (Round and around) Bm7 (Round and around) A D Bm7 D I?m trying to seem strong for my love A D For my family and friends Bm7 But I?m so tired of faking A D Bm7 ?Cause I?m chained to my bed when they?re gone D A D Watching tv alone Bm7 Until my body starts aching D Bm7 And I think there?s mold in my brain Α

## Acordes

Spreading down all the way Bm7 Through my heart and my body A D Bm7 D ?Cause I cling to the dark of my room A D And the days thin me out Bm7 Or just burn me straight through GbmDbmCm BmThings feel that low sometimes D Even when everything is fine ΑD Bm7 Hey I?ve been falling apart these days A A D Bm7 Split open watching my heart go D Round and around Bm7 D Round and around A D Circle the drain Bm7 I?m going down D (Round and around) Bm7 D (Round and around) Α (Round and around) Bm7 (Round and around) Dbm Cm Bm Gbm Things feel that low sometimes D Even when everything is fine Hey I?ve been falling apart these days Split open watching my heart go Round and around Bm7 D Round and around D Circle the drain Bm7 I?m going down Round and around Bm7 D Round and around Round and around Bm7 Round and around Α Round and around Gbm E Round and around D D Circle the drain