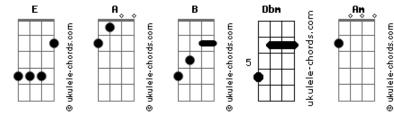

## Sobs - Girl

```
Tom:

E

Intro: E A

E A

E A

E A

E A

Sleepwalking past your mind's eye

E A

Have they begun to fade?

E A

You told me you like my smile

E A

But I got it from you

Girl you got me searchin' for answers

A

With hints that you spelt backwards

B

Girl you got me runnin' through alleys

E B

Chasing with my boots, they're laced so tight

B

Girl you got me searchin' for answers

A

With hints that you spelt backwards

B

Girl you got me searchin' for answers

A

With hints that you spelt backwards

B

Girl you got me runnin' through alleys all for you
```

```
(E A)

E A
All I wanted was a friend
E A
Spare me your dead affirmation
E A
All the pretty things are fake
E A
Yet you failed to see the truth

B
Girl you got me searchin' for answers
A
With hints that you spelt backwards
B
Girl you got me runnin' through alleys
E B
Chasing with my boots, they're laced so tight
B
Girl you got me searchin' for answers
A
With hints that you spelt backwards
B
Girl you got me runnin' through alleys
A
Am
E
All for you
```

## **Acordes**