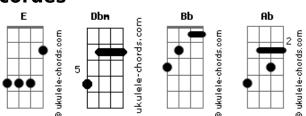

## **Snoop Lion - Ashtrays And Heartbreaks**

```
Tom: E
                                                                  When it's right, something always will go wrong
                                                              Pré-Refrão:
  Verso T:
    Tonight, there's gonna be a whole lot of smoke in the air
                                                              Now my buzz is goin', and I need to re-up on reality
Dbm
             Bb
                            Ab
    Blow it hard for the ones who ain't here
                                                              Can't let them see me weak, I need to find something
    Seems like every day we're putting one six feet
                                                              Is there any possibility that everyone feels like me?
        Bb
                   Ab
    So blaze, what goes up, must come down
                                                              Dbm
                                                                        Bb
Pré-Refrão:
                                                               Ashtrays and heartbreaks
                                                              I lost some, let's toast to one
Dbm
                 Bb
 Now my buzz is goin', and I need to re-up on reality
                                                                So put 'em high, lets reminisce
Can't let them see me weak, I need to find something
                                                              You're gonna aim, but you'll never miss
                                Ab
Is there any possibility that everyone feels like me?
                                                               om Bb Ashtrays and heartbreaks
Refrão:
                                                              I lost some, let's toast to one
         Bb
 Ashtrays and heartbreaks
                                                               So raise a class to the memories
I lost some, let's toast to one
                                                              Set 'em free and fill up all those ashtrays
 So put 'em high, lets reminisce
                                                                Fill up all those ashtrays
You're gonna aim, but you'll never miss
                                                              Dbm Bb Ab x2
Dbm Bb Ashtrays and heartbreaks
                                                              Refrão:
I lost some, let's toast to one
                                                               bm Bb
Ashtrays and heartbreaks
                                                              Dbm
  So raise a class to the memories
                                                              I lost some, let's toast to one
Set 'em free and fill up all those ashtrays
                                                                So put 'em high, lets reminisce
                         Dbm Bb Ab
 Fill up all those ashtrays
                                                              You're gonna aim, but you'll never miss
Dbm Bb Ab x2
                                                                Ashtrays and heartbreaks
Verso II:
                                                              I lost some, let's toast to one
                                                              Dbm Bb A
So raise a class to the memories
     Tomorrow when you wake up and realize life ain't fair
             Bb
    Throw it back, and make the whole world disappear
                                                              Set 'em free and fill up all those ashtrays
Dbm
              Bb
                             Ab
                                                                                       Dbm Bb Ab
     You never miss what you had until it's gone
                                                               Fill up all those ashtrays
                                                              (Dbm Bb Ab)(x2)
                                                              (Dbm )
Acordes
```