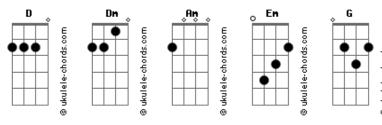

## **Snakehips - Cruel**

Tom: D Dm Mhmm C) (com acordes na forma de Back where we left off Capostraste na 2ª casa Intro: Am, Em, G, Dm Watch you take your dress off Am Cop radio screaming I've been by myself remembering you  $\mathsf{Em}$ Dm Noise and tears Your body hurts me  $\mathsf{Am}$ Death on the TV Loopin' 'round like CCTV  $\mathsf{Dm}$ Em And then there's you In all this bitterness you stay so sweet Em It's fucked, it's crazy It's such a cruel world Savin' all my love for you, girl It's such a cruel world Em I can't concentrate Maybe I found somethin' good, girlI just see your outline

Dm

## **Acordes**