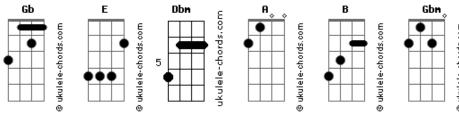

## The Smashing Pumpkins - Tonight, Tonight

```
Tom: Gb
                                                               and you know you're never sure
                                             E )
(com acordes na forma de
                                                               but you're sure you could be right
Capostraste na 2º casa
Riff 1
                                                               if you held yourself up to the light
                                                               and the embers never fade in your city by the lake
Riff 2
                                                               the place where you were born
Intro: E Dbm (2x)
                                                               Riff
                                                                                                                    E B Dbm
                                                               believe, believe in me, believe, believe
A E B (3x)
                                                                      Gbm
                                                                              Α
                                                               in the resolute urgency of now
                                                                                                               ( A E B ) x3
F
                                                                        Gbm
                                                               and if you believe there's not a chance tonight
Riff (a cada tês vezes que tocar o riff 1 toque o riff 2 uma
                                                                              Gbm
                                                               tonight, so bright
vez. Qualquer dúvida ouça a música.)
                                                                  A E B
Time is never time at all
                                                               Tonight
you can never ever leave
                                                                  E B Dbm
without leaving a piece of youth
                                                               tonight
and our lives are forever changed
we will never be the same
the more you change the less you feel
                                                               we'll crucify the insincere tonight
                                      E B Dbm
believe, believe in me, believe, belive
                                                               we'll make things right, we'll feel it all tonight
                                                                     Gbm
                                                    E B Dbm
                                                               we'll find a way to offer up the night tonight
that life can change, that you're not stuck in vain
                                                                     Gbm
                                                                                                              B Dbm
                                     ( A E B ) x3
                                                               the indescribable moments of your life tonight
we're not the same, we're different tonight
                                                                    Gbm
                                                                                Α
                                                               the impossible is possible tonight
               Gbm
tonight, so bright
                                                               Gbm
 ( A E B ) x3
                                                               believe in me as i believe in you, tonight
Tonight
                      Dbm
                                                               tonight, tonight, tonight,
   Ε
Tonight
                                                                      E B Dbm
                                                               tonight
Acordes
                   Ε
```