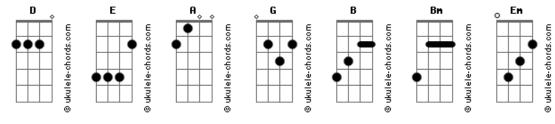

Tom: D

## The Smashing Pumpkins - Stand Inside Your Love

Tuning : E A D G B E Riff You and me, meant to be Immutable, Impossible It's destiny, pure lunacy
Incalculable, insufferable And for the last time D2 Α2 You're everything G That I want, and ask for Α2 You're all that I dreamed D2 A2 Who wouldn't be the one you love? A2 Who wouldn't stand inside your love? Em A2 Protected and the lover of... A pure soul, and beautiful you Don't understand, don't feel me now I will breathe, for the both of us Travel the world, traverse the skies Your home is here, within my heart

| G Bm And for the first time D2 A2 I feel as though I am reborn G Bm In my mind D2 A2 Em Recast as child and mystic sage                                                                                                                      |
|----------------------------------------------------------------------------------------------------------------------------------------------------------------------------------------------------------------------------------------------|
| D2 A2 Em Who wouldn't be the one you love? D2 A2 Em Who wouldn't stand inside your love?                                                                                                                                                     |
| D2 A2 Em                                                                                                                                                                                                                                     |
| Solo                                                                                                                                                                                                                                         |
| Em D2 A2 Em  And for the first time, I'm telling you how much I need and bleed for D2 A2 G  Your every move and waking sound Bm D2 A2 G  In my time, I'll wrap my wire around your heart Bm D2 A2 Em and your mind, you're mine forever now. |
| D2 A2 Em Who wouldn't be the one you love and live for? D2 A2 Em Who wouldn't stand inside your love and die for?                                                                                                                            |

## **Acordes**