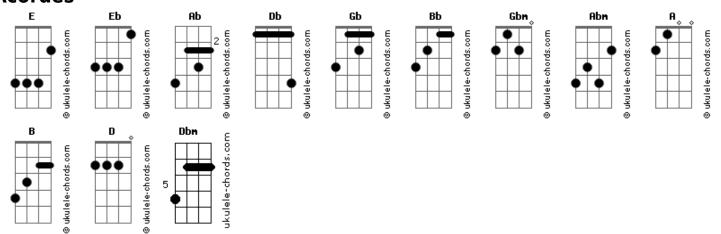

## The Smashing Pumpkins - Slow Dawn

```
Tom: E
                                                        and i'm not sure what it is
                                                              Ahm
                                                        but i'm sure that i could give it
                                Afinação: Eb Ab Db Gb Bb
                                                                  D A
Intro: 2x: Gbm E Abm Gbm
                                                        awake the slow dawn
Gbm E Abm Gbm
                                                        ( Dbm Abm B Gbm A A )
midnight people
                                                        ( A Abm Dbm B Gbm A E E )
     E Abm
rushing for a downtown train
Gbm E Abm Gbm A
                                                        Dbm
                                                              Abm
                                                                         В
                                                                              Gbm
watching and wasting away
                                                        slow dawn moves by my side
A E B B
                                                                                      Gbm
                                                        teach your silent sleep
their hearts beat free
                                                        A E
                                                                 Dbm Abm B
B Gbm E
                                                        slow dawn
cool frequency
                                                        ( Gbm E Abm Gbm )
and i don't know what it is
                                                           Gbm E Abm Gbm
       Gbm E
                     Abm Gbm
                                                        the midnight people
i'm gonna run .....the slow dawn
                                                                          Abm Gbm
                                                         Gbm E
Gbm E Abm Gbm
                                                        washing down here, wasting way
seeking sigh, oh so faint
                                                                   Gbm E
                                                                              Abm Gbm
 Gbm E Abm Gbm
                                                        they're gonna run ...the slow dawn awake
i'm gonna run .....the slow dawn awake
                                                            Gbm E Abm Gbm
                                                        the slow dawn awake
              Gbm E
                                                            Gbm E
                                                                     Abm Gbm
it's blessed undone
                                                        the slow dawn awake
                                                           Gbm E Abm Gbm
the songbirds all around
                                                        the slow dawn awake
```