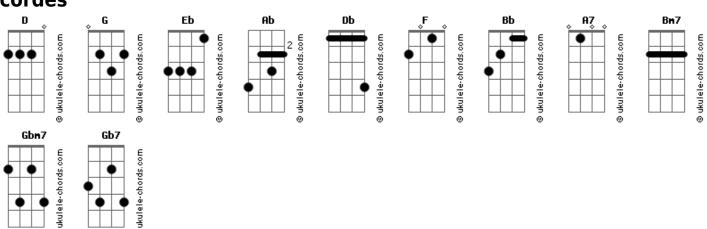

## The Smashing Pumpkins - Shame

```
you're gonna walk on home
  Words and Music by Billy Corgan
                                                              Rm7
Tune Down 1/2 Step and grop G string 1 semitone: Eb Ab Db F Bb you're gonna walk alone
                                                              Bm7
                                                              you're gonna walk so far
|A7 |Bm7 |A7 |Bm7
|A7 |Bm7 |A7 |Bm7
                                                              Bm7
                                                              you're gonna wonder who you are
A7 Bm7 A7 Bm7
                                                              sh sh sh sh shame
                                                              Bm7
Bm7
                                                                             Α7
you're gonna walk on home
                                                              sh sh sh sh shame
Bm7
                                                              Bm7
                                                                             Α7
you're gonna walk alone
                                                              sh sh sh sh shame
                                                              Bm7
                                                                            Gb7
you're gonna see this through
                                                              sh sh sh sh shame
                                                              Gbm7 E2 Gbm7 E2 Gbm7
Bm7
don't let them get to you
                                                              shame
                                                                           shame
                                                              |A7 |Bm7 |A7 |Bm7 |
                                                              sh sh sh sh shame
Bm7
             Gbm7
sh sh sh sh shame
                                                              |A7 |Bm7 |A7 |Bm7 |
                                                              A7 |
           Gbm7 E2
sh sh sh sh shame
                                                              Bm7
|A7 |Bm7 |
                                                              love is good and love is kind
A7
                                                              love is good and love is blind
                                                              Bm7
                                                                                      Α7
love is good and love is kind
                                                              love is good and love is mine
Bm7
                                                              Bm7
                                                                                   Α7
                                                                                        Bm7
love is drunk and love is blind
                                                              love is good all the time
love is good and love is mine
                                                              |A7 |Bm7 |A7 |Bm7
                                                              A7 Bm7 A7 Bm7 |
                     Α7
Bm7
love is drunk all the time
                                                                                Bm7
                                                                                                      Bm7
                                                              hello goodbye you know you made us cry
sh sh sh sh shame
                                                                                                      Bm7
                                                              Α7
                                                                                Bm7
                                                              hello goodbye you know you made us cry
Bm7
              Gbm7
sh sh sh sh shame
                                                                                Bm7
                                                                                                      B<sub>m</sub>7
           Gbm7
                                                              hello goodbye you know you made us cry
sh sh sh sh shame
                                                                                Bm7
          Gbm7 E2
                     Gbm7 E2
                                                              hello goodbye you know you made us cry
E2
sh sh sh sh shame
                                                                                Bm7
                                                                                                      Rm7
                                                              Α7
                                                              hello goodbye you know you made us cry
                                                                                Bm7
                                                                                                      Bm7
A7 | Bm7 |
                                                              hello goodbye you know you made us cry
A7
                                                              Α7
                                                                                Bm7
                                                                                               A7
                                                                                                      Bm7
                                                              hello goodbye you know you made us cry
```

## **Acordes**