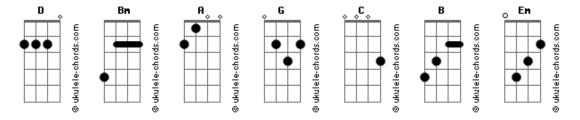

## The Smashing Pumpkins - My Love Is Winter

Tom: D Intro: 2x: Bm A D G Rm Α Lonely draw G D Sides grow dimmer Ā Bm Spellbound all D G I waste the hour А G Bm A My love is winter G A Bm Α My love is lost Bm Α Silent fog G D Let's pass and wither Bm A D G From the cold that swas me flat Bm A G Α My love is winter G A Bm

Α

G A D Bm My love is lost Bm A D G My love is winter A D G Bm A D G Back to the electric guitar: Em Α С There is love enough for the both of us Em Α There is more than prayers of you Riff 1 (Riff 1) Sacred hold in my mirror (Riff 1) Were you told there is no rest? (Riff 1) My love is winter (Riff 1) My love is lost

```
Solo:
```

Song is in standard tuning. Only one thing to note the C and B in the chorus are octaves

Bm A D G Em C B Α There is love enough for the both of us There is love enough for the both of us Em A D Bm Bm A DG There is more than prayers made to be with you There is love enough, there is love G Α Bm A D G My love is lost There is love enough for the both of us Bm A DG There is love enough, there is love Bm A D G Bm A Acoustic guitar playing: Bm A D G Bm There is love... My love is winter