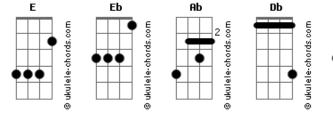

## **The Smashing Pumpkins - Daphne Descends**

Tom: E you love him F Abm F Words and Music by Billy Corgan you love him for yourself Tune Down 1/2 Step: Eb Ab Db Gb Bb Eb Abm Gbm A you love him and no one no one else Abm Abm E Abm Abm E Gbm | Abm Abm Abm F and to the winding vines Abm Abm E F with the sugar sickness the pretty boys dive F Abm Abm you spy the kidnap kid and thru the pinhole stars Abm Gbm Abm F who kids you to oblivion into the shadow mind Abm Abm E it's the perfect hassle will you lose him then Abm Abm E F for the perfumed kiss on some gentle dawn Gbm Abm Abm Gbm he makes you miss him more than home this boy is here and gone E Е Abm Abm you love him you love him F Abm F F Abm F you love him more than this you love him for yourself Abm Gbm Abm Gbm you love him and you cannot you can't resist you love him and no one no one else E Abm F Abm you love him you love him Е Abm Е Е Abm F you love him more than this you love him for yourself Abm Gbm Abm Gbm you love him and no one no one else you love him and you cannot you can't resist Abm Е Abm Е you love him past sidewalk ashes F Abm F Abm a last lovers arc you love him Abm Abm Е Gbm you come apart to intertwine you love him Abm Abm Е Е it was all so simple you love him F Abm F Abm as you watched him move you love him Е Gbm Abm Abm across the darkness in your room you love him Е Abm E Abm you love him