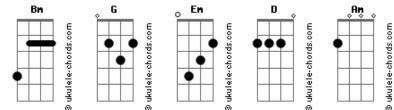

## **The Smashing Pumpkins - Bleed**

Tom: G Bm Am Intro: feeling it in your heart Bm Am was more than i could see Refrão: (Em D Am ) Intro: Em D Am Fm D Am It's all I wanted Em D Am Em D Am It's all i wanted It's all I could see D Em D Am Em Am It's all I could see And the something inside you Em D Am Em D Am Daylight comes and washes over me, me you can watch me bleed Em D Am daylight comes and washes over me, me Bm Am Feeling it in your heart (Em D Am ) Bm Am was more than I could see Em D Am Bm Am take what you have wanted feeling it in your hearts D Am Em Bm Am was more than i could see this is not your cross to bear Em D Am Em and the someone beside you one and two is three Am D Fm what they want is in what they see, see Final: Em D Am