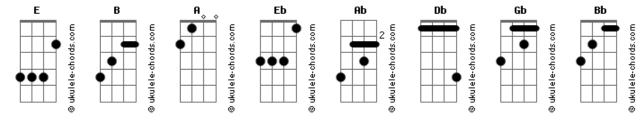

## **The Smashing Pumpkins - Blank**

Tom: E you could figure out the timing

|                   | BLANK |         | lirycs                        |
|-------------------|-------|---------|-------------------------------|
| tuning            |       | music & | -                             |
| lyrics by         |       |         | i wish i was blank            |
| Eb Ab Db Gb Bb Eb |       | BILLY   | i wish i was blank            |
| CORGAN            |       |         | i wish i could think          |
|                   |       |         | i wish i was blank            |
| 5x                |       |         | id write a letter to you      |
|                   |       |         | and thered be nothing to it   |
|                   |       |         | i would have henandhaw        |
|                   | 3x    |         | im just hart to sart it       |
|                   |       |         | i wish i was blank            |
|                   |       |         | i wish i was blank            |
| 5x                |       |         | i wish i could think          |
|                   |       |         | i wish i was blank            |
|                   |       |         | i wish id stand up stright    |
|                   | 7x    |         | i wish id set thing different |
|                   |       |         | i wish id said nothing        |
|                   |       |         | things would be so perfect    |
|                   |       | the emd | i wish myself to keep         |
|                   |       |         | i wish myself soul to sleep   |
|                   |       |         | i wish myyself away           |
|                   |       |         | i wish i was blank            |