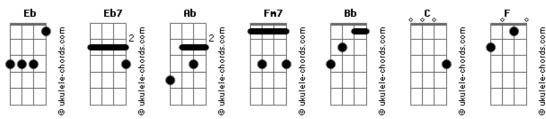

## The Smashing Pumpkins - 1979

```
1x
Intro: Eb7 Ab
                                                                                  Ah
                                                                  We don't even care, as restless as we are
                                3x
                                                                      We feel the pull in the land of a thousand guilts and
1x
                                                                  poured cement, lamented and assured
Eb7 Ab
       Shakedown 1979
                                                                  Fm7
                                                                         Bb
                                                                                    C
       Cool kids never have the time
                                                                  To the lights and towns below
Eb7 Ab
                                                F<sub>m</sub>7
                                                                  Faster than the speed of sound
       On a live wire right up off the street you and I should
                                                                                                       Bb
                                                                                                Ab
                                                                  Faster than we thought we'd go, beneath the sound of hope
meet
                                3x
                                                                                                  3x
1x
                                                                  1x
                                                                  Eb7 Ab
Eb7 Ab
                                                                         Justine never knew the rules
       June bug skipping like a stone
                                                                         Hung down with the freaks and the ghouls
      With the headlights pointed at the dawn
                                      Fm7
                                                                         No apologies ever need be made
       We were sure we'd never see an end to it all
                                                                         I know you better than you fake it, to see
Refrão:
                                                                  Refrão:
F<sub>b</sub>7
And I don't even care to shake these zipper blues
                                                                  Eb7
                                                                                     Ab
                                                                  And I don't even care to shake these zipper blues
And we don't know just where our bones will rest
                                                                                Ab
                                                                  And we don't know just where our bones will rest
To dust I guess forgotten and absorbed into the earth below
                                                                   To dust I guess forgotten and absorbed into the earth below
Passagem: (Eb7 Ab )
                                                                  Verso:
                                                                  1x
Verso:
                                                                  Eb7 Ab
1x
                                                                         The street heats the urgency of sound
       Double cross the vacant and the bored
                                                                         As you can see there's no one around
       They're not sure just what we have in the store
                                                                    F<sub>b</sub>7
                                                                              Fm7
                                     Fm7
                                                                  ||1|||
                                                                              111111
       Morphine city slippin' dues, down to see that
                                                                  111111
                                                                  |||234
                                                                              11111
Verso:
                                                                  111111
                                Зx
```