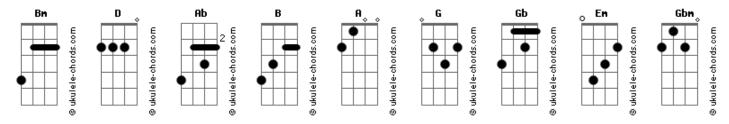

## **Slipknot - Vermilion Pt.2**

```
When she makes me sad
Intro: 2x: Ab Ab G#6- B
                                                               Refrão:
Primeira Parte:
                                                                                   Gh
                                                                                               Rm
                                                                But I won't let this build up inside of me
                                                                                                               (3x)
She seemed dressed in all of me
                                                                                    Gb
                                                                      G
                                                                But I won't let this build up inside of me
Stretched across my shame
   All the torment and the pain
Leaked through and covered me
                                                               Segunda Parte: G A G Bm
    I'd do anything to have her to myself
                                                                            Bm
                                                               A catch in my throat, choke
Just to have her for myself
                                                               Torn into pieces
   Now I don't know what to do
                                                                 Bm
                                                               I won't, no!
I don't know what to do
                                                                  Gbm
                                                               I don't wanna be this...
When she makes me sad
She is everything to me
                                                               Refrão:
The unrequited dream
                                                                                   Gb
                                                                                               Bm
                                                                But I won't let this build up inside of me
                                                                                                               (3x)
A song that no one sings
The unattainable
                                                                But I won't let this build up... inside of me
   She's a myth that I have to believe in
                                                               Terceira Parte 2x: Ab B
All I need to make it real is one more reason
                                                               She isn't real
I don't know what to do
I don't know what to do
                                                               I can't make her real (2x)
                                                               ( Ab )
```