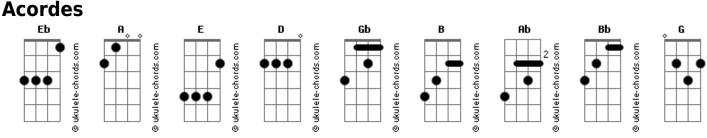

## **Slipknot - Psychosocial**

Tom: Eb P.M.. . . . . . Psychosocial, Psychosocial, Psychosocial Afinação: A E A D Gb B Intro: (Guitarra 1 - Parte 1) Segunda Parte: H.A H.A Р.М. . . . . . . . . . H.A P.M.. . . . . . Go! There are cracks in the road we laid. H.A H.A But we're the temple fell, the secret death's gone mad. H.A Р.М. . . . . . . . . . . P.M.. . . . . . This is nothing new, but when we kill it all? The hate was all we had! (Guitarra 2 - Parte 2) Р.М. . . . . . . . . . . P.M.... (Parte 2 - 2x) Who needs another mess, we could start over. Just look me in the eyes and say I'm wrong! P.M. . . . . . . . . . . Р.М. . . . . . . . . . . P.M.. . . . . . P.M.. . . . . . Now there's only emptiness, burn elicit self threat I think we're done, I'm not the only one! Primeira Parte: P.M. . . . . . . . . . Segundo Refrão: P.M.. . . . . . Ab Eb Bb G And the rain will kill us all. I did my time, and I want out! C Fb Ab So abusive fate, It doesn't cut, this soul is not so vibrant. If throw ourselves against the wall. Eb Bb G But no one else can see. Р.М. . . . . . . . . . . The preservation of the martyr in me. P.M.. . . . . . Solo: The reckoning, the sickening. Back at you subversion. P.M. . . . . . . . . . . . P.M.. . . . . . Go drill your deserts, go dig your graves! Then fill your mouth with all the money you will save. P.M. . . . . . . . . . . P.M.. . . . . . Sinking in, getting smaller again. I'm done! It has begun, I'm not the only one! Primeiro Refrão: Bb G Ab Eb And the rain will kill us all. C Eb Ab If throw ourselves against the wall. Eb Bb G But no one else can see. The preservation of the martyr in me. Passagem 1: Ponte: P.M. . . . . . . . . . . . . The limits of the dead! (4x) P.M.. . . . . . (Guitarra 1) Psychosocial, Psychosocial, Psychosocial Р.М. . . . . . . . . . . . . .