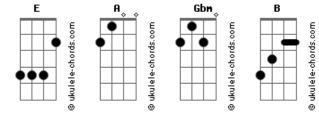

## Sleepy Sun - Seaquest

Tom: E The wind is blowing from the back Intro: E A Gbm It?s nice to know the realms beyond you F Pool of memories, cool shade The stars are falling off their path Е Reminisce and blow the wish away F Stare into liquid blue F Α Proud and incandescent Vacate and wash the point of you Α Pride the golden presence Private tales of magic F Α Cruel temperaments do fade Praise the light! Fantastic Α The reservoirs will dry or drain away Gbm It?s nice to know the works behind you E Α Fry and void our message The wind is blowing from the back Е А Wild and bold our passage Gbm It?s nice to know the realms beyond you Gbm B F It?s nice to know the wakes behind you The stars are falling off their path Е [Final] Gbm B E B B