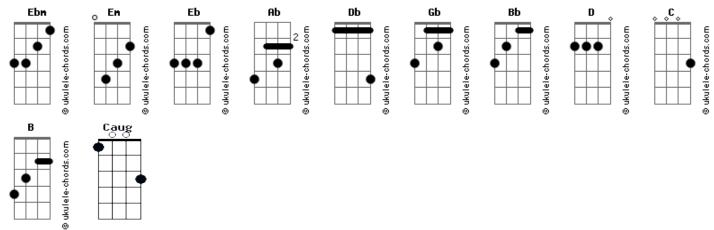

## **Sleep Token - Alkaline**

|                                         | Em                                                 |
|-----------------------------------------|----------------------------------------------------|
| tom:                                    | Till the particles part like holy water            |
| Ebm (forma dos acordes no tom de Em )   | Fm                                                 |
| Afinação: Eb Ab Db Gb Bb Eb             | If anything, she's an undiscovered element         |
|                                         |                                                    |
| [Intro] <mark>Em</mark>                 | Em                                                 |
|                                         | Either born in hell or heaven-sent                 |
| [Primeira Parte]                        | Em                                                 |
|                                         | Either way, I'm into it                            |
| Em                                      |                                                    |
| Every once in a while something changes | [Refrão]                                           |
| Em                                      |                                                    |
| And she's changing me                   | C                                                  |
| Em                                      | She's not acid nor alkaline                        |
| It's too late for me now, I am altered  | Em                                                 |
| Em                                      | Caught between black and white                     |
| There is something beneath              | D                                                  |
| DC                                      | Not quite either day or night                      |
| She's not acid nor alkaline             | (                                                  |
| B                                       | She's perfectly misaligned                         |
| Caught between black and white          | B                                                  |
| Eddgire between bedek did wille         | I'm caught up in her design                        |
| Not quite either day or night           | Fm                                                 |
|                                         | And how it connects to mine                        |
| She's perfectly misaligned              |                                                    |
|                                         | T coo in a different light the object of my decire |
| L<br>The coucht up in her decim         | I see in a different light the object of my desire |
| I'm caught up in her design             | Chala act acid and albaling                        |
| B<br>And be officients to office        | She's not acid nor alkaline                        |
| And how it connects to mine             | Em                                                 |
| Em                                      | Caught between black and white                     |
| I see in a different light              | D                                                  |
| В                                       | Not quite either day or night                      |
| The object of my desire                 | C                                                  |
|                                         | She's perfectly misaligned                         |
| [Segunda Parte]                         | В                                                  |
|                                         | I'm caught up in her design                        |
| Em                                      | Em                                                 |
| Ooh, let's talk about chemistry         | And how it connects to mine                        |
| Em                                      | В                                                  |
| 'Cause I'm dying to melt through        | I see in a different light the object of my desire |
| Em                                      | [Final] Em                                         |
| To the heart of her molecules           | []                                                 |
|                                         |                                                    |