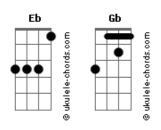

3) The hand, the hand That's held me down It's hurt so long Now I know Refrão: (Riff 1) 'Cause you are a liar, liar All my fate was been wasted, wasted (Riff 1) 'Cause you are a liar, liar I won't sit here and take this anymore Interlúdio: (Riff - Interlúdio) You can say anything that you wanna say But my attention is long gone and turned away You're such a lie, you're already the enemy Everything you are I will deny! Solo: C G Eb F (3x) C G Eb B F Gb F G (Riff 1) Refrão: (Riff 1) 'Cause you are a liar, liar I'm just coming to say it, say it 'Cause you are a liar, liar All my fate has been wasted, wasted (Riff 1) 'Cause you are a liar, liar I don't need you to save me anymore (Riff 2 - 2x) I don't need you to save me anymore

I don't need you to save me anymore

Verso:

## **Acordes**