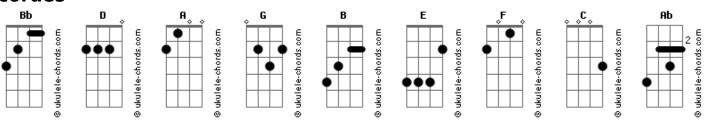

ff 3) The hand, the hand That's held me down It's hurt so long Now I know Refrão: (Riff 1) 'Cause you are a liar, liar All my fate was been wasted, wasted (Riff 1) 'Cause you are a liar, liar I won't sit here and take this anymore Interlúdio: (Riff - Interlúdio) You can say anything that you wanna say But my attention is long gone and turned away You're such a lie, you're already the enemy Everything you are I will deny! Solo: C G Eb F (3x) C G Eb B F Gb F G (Riff 1) Refrão: (Riff 1) 'Cause you are a liar, liar I'm just coming to say it, say it 'Cause you are a liar, liar All my fate has been wasted, wasted (Riff 1) 'Cause you are a liar, liar I don't need you to save me anymore (Riff 2 - 2x) I don't need you to save me anymore

I don't need you to save me anymore

Verso:

## **Acordes**