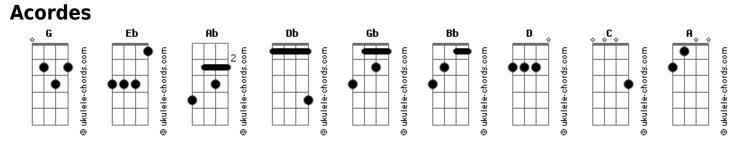

## Slash - Sweet Child O' Mine (Feat Fergie)

| Tom: G                                                                                                                                                                                                                                                                                                                                                                                                                                                                                                                                                                                                                                                                                                                                                                                                                                                                                                                                                                                                                                                                                                                                                                                                                                                                                                                                                                                                                                                                                                                                                                                                                                                                                                                                                                                                                                                                                                                                                                                                                                                                                                                            |                                       | D<br>She's got eyes of the bluest skies                                                                 |  |
|-----------------------------------------------------------------------------------------------------------------------------------------------------------------------------------------------------------------------------------------------------------------------------------------------------------------------------------------------------------------------------------------------------------------------------------------------------------------------------------------------------------------------------------------------------------------------------------------------------------------------------------------------------------------------------------------------------------------------------------------------------------------------------------------------------------------------------------------------------------------------------------------------------------------------------------------------------------------------------------------------------------------------------------------------------------------------------------------------------------------------------------------------------------------------------------------------------------------------------------------------------------------------------------------------------------------------------------------------------------------------------------------------------------------------------------------------------------------------------------------------------------------------------------------------------------------------------------------------------------------------------------------------------------------------------------------------------------------------------------------------------------------------------------------------------------------------------------------------------------------------------------------------------------------------------------------------------------------------------------------------------------------------------------------------------------------------------------------------------------------------------------|---------------------------------------|---------------------------------------------------------------------------------------------------------|--|
| Eb Intro: D C G D                                                                                                                                                                                                                                                                                                                                                                                                                                                                                                                                                                                                                                                                                                                                                                                                                                                                                                                                                                                                                                                                                                                                                                                                                                                                                                                                                                                                                                                                                                                                                                                                                                                                                                                                                                                                                                                                                                                                                                                                                                                                                                                 | Afinação: <mark>Eb Ab Db Gb Bb</mark> | C<br>As if they thought of rain<br>G<br>I hate to look into those eyes<br>D<br>And see an ounce of pain |  |
|                                                                                                                                                                                                                                                                                                                                                                                                                                                                                                                                                                                                                                                                                                                                                                                                                                                                                                                                                                                                                                                                                                                                                                                                                                                                                                                                                                                                                                                                                                                                                                                                                                                                                                                                                                                                                                                                                                                                                                                                                                                                                                                                   |                                       | D<br>Her hair reminds me of a warm safe place<br>C<br>Where as a child I'd hide<br>G                    |  |
| D<br>Chala act a smile that it score to me                                                                                                                                                                                                                                                                                                                                                                                                                                                                                                                                                                                                                                                                                                                                                                                                                                                                                                                                                                                                                                                                                                                                                                                                                                                                                                                                                                                                                                                                                                                                                                                                                                                                                                                                                                                                                                                                                                                                                                                                                                                                                        |                                       | And pray for the thunder and the rain                                                                   |  |
| She's got a smile that it seems to me                                                                                                                                                                                                                                                                                                                                                                                                                                                                                                                                                                                                                                                                                                                                                                                                                                                                                                                                                                                                                                                                                                                                                                                                                                                                                                                                                                                                                                                                                                                                                                                                                                                                                                                                                                                                                                                                                                                                                                                                                                                                                             |                                       | To quietly pass me by                                                                                   |  |
| Reminds me of childhood memories                                                                                                                                                                                                                                                                                                                                                                                                                                                                                                                                                                                                                                                                                                                                                                                                                                                                                                                                                                                                                                                                                                                                                                                                                                                                                                                                                                                                                                                                                                                                                                                                                                                                                                                                                                                                                                                                                                                                                                                                                                                                                                  |                                       |                                                                                                         |  |
| G                                                                                                                                                                                                                                                                                                                                                                                                                                                                                                                                                                                                                                                                                                                                                                                                                                                                                                                                                                                                                                                                                                                                                                                                                                                                                                                                                                                                                                                                                                                                                                                                                                                                                                                                                                                                                                                                                                                                                                                                                                                                                                                                 |                                       | A BC AD                                                                                                 |  |
| Where everything was as fresh                                                                                                                                                                                                                                                                                                                                                                                                                                                                                                                                                                                                                                                                                                                                                                                                                                                                                                                                                                                                                                                                                                                                                                                                                                                                                                                                                                                                                                                                                                                                                                                                                                                                                                                                                                                                                                                                                                                                                                                                                                                                                                     |                                       | Ohh! Oooohh! Sweet child o' mine                                                                        |  |
| D<br>A state in the state in the state of the s |                                       | A B C A D                                                                                               |  |
| As the bright blue sky                                                                                                                                                                                                                                                                                                                                                                                                                                                                                                                                                                                                                                                                                                                                                                                                                                                                                                                                                                                                                                                                                                                                                                                                                                                                                                                                                                                                                                                                                                                                                                                                                                                                                                                                                                                                                                                                                                                                                                                                                                                                                                            |                                       | Ohh! Oooohh! Sweet love of ' mine<br>A B C A D                                                          |  |
| D                                                                                                                                                                                                                                                                                                                                                                                                                                                                                                                                                                                                                                                                                                                                                                                                                                                                                                                                                                                                                                                                                                                                                                                                                                                                                                                                                                                                                                                                                                                                                                                                                                                                                                                                                                                                                                                                                                                                                                                                                                                                                                                                 |                                       | Ohh! Oooohh! Sweet child o' mine                                                                        |  |
| Now and then when I see her face                                                                                                                                                                                                                                                                                                                                                                                                                                                                                                                                                                                                                                                                                                                                                                                                                                                                                                                                                                                                                                                                                                                                                                                                                                                                                                                                                                                                                                                                                                                                                                                                                                                                                                                                                                                                                                                                                                                                                                                                                                                                                                  |                                       | A B C A D Eb                                                                                            |  |
| С                                                                                                                                                                                                                                                                                                                                                                                                                                                                                                                                                                                                                                                                                                                                                                                                                                                                                                                                                                                                                                                                                                                                                                                                                                                                                                                                                                                                                                                                                                                                                                                                                                                                                                                                                                                                                                                                                                                                                                                                                                                                                                                                 |                                       | Uhh! Uuuuhh! Sweet love of' mine                                                                        |  |
| She takes me away to that special p                                                                                                                                                                                                                                                                                                                                                                                                                                                                                                                                                                                                                                                                                                                                                                                                                                                                                                                                                                                                                                                                                                                                                                                                                                                                                                                                                                                                                                                                                                                                                                                                                                                                                                                                                                                                                                                                                                                                                                                                                                                                                               | olace                                 |                                                                                                         |  |
| G                                                                                                                                                                                                                                                                                                                                                                                                                                                                                                                                                                                                                                                                                                                                                                                                                                                                                                                                                                                                                                                                                                                                                                                                                                                                                                                                                                                                                                                                                                                                                                                                                                                                                                                                                                                                                                                                                                                                                                                                                                                                                                                                 |                                       | Solo 2: Em C B7 Am                                                                                      |  |
| And if I stare too long                                                                                                                                                                                                                                                                                                                                                                                                                                                                                                                                                                                                                                                                                                                                                                                                                                                                                                                                                                                                                                                                                                                                                                                                                                                                                                                                                                                                                                                                                                                                                                                                                                                                                                                                                                                                                                                                                                                                                                                                                                                                                                           |                                       |                                                                                                         |  |
| I'd probably break down and cry                                                                                                                                                                                                                                                                                                                                                                                                                                                                                                                                                                                                                                                                                                                                                                                                                                                                                                                                                                                                                                                                                                                                                                                                                                                                                                                                                                                                                                                                                                                                                                                                                                                                                                                                                                                                                                                                                                                                                                                                                                                                                                   |                                       |                                                                                                         |  |