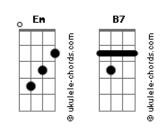

## Slash - Sweet Child O' Mine (Feat Fergie)

| Tom: G                                                                                                                                                                                                                                                                                                                                                                                                                                                                                                                                                                                                                                                                                                                                                                                                                                                                                                                                                                                                                                                                                                                                                                                                                                                                                                                                                                                                                                                                                                                                                                                                                                                                                                                                                                                                                                                                                                                                                                                                                                                                                                                            |                                       | D<br>She's got eyes of the bluest skies                                                                 |  |
|-----------------------------------------------------------------------------------------------------------------------------------------------------------------------------------------------------------------------------------------------------------------------------------------------------------------------------------------------------------------------------------------------------------------------------------------------------------------------------------------------------------------------------------------------------------------------------------------------------------------------------------------------------------------------------------------------------------------------------------------------------------------------------------------------------------------------------------------------------------------------------------------------------------------------------------------------------------------------------------------------------------------------------------------------------------------------------------------------------------------------------------------------------------------------------------------------------------------------------------------------------------------------------------------------------------------------------------------------------------------------------------------------------------------------------------------------------------------------------------------------------------------------------------------------------------------------------------------------------------------------------------------------------------------------------------------------------------------------------------------------------------------------------------------------------------------------------------------------------------------------------------------------------------------------------------------------------------------------------------------------------------------------------------------------------------------------------------------------------------------------------------|---------------------------------------|---------------------------------------------------------------------------------------------------------|--|
| Eb Intro: D C G D                                                                                                                                                                                                                                                                                                                                                                                                                                                                                                                                                                                                                                                                                                                                                                                                                                                                                                                                                                                                                                                                                                                                                                                                                                                                                                                                                                                                                                                                                                                                                                                                                                                                                                                                                                                                                                                                                                                                                                                                                                                                                                                 | Afinação: <mark>Eb Ab Db Gb Bb</mark> | C<br>As if they thought of rain<br>G<br>I hate to look into those eyes<br>D<br>And see an ounce of pain |  |
|                                                                                                                                                                                                                                                                                                                                                                                                                                                                                                                                                                                                                                                                                                                                                                                                                                                                                                                                                                                                                                                                                                                                                                                                                                                                                                                                                                                                                                                                                                                                                                                                                                                                                                                                                                                                                                                                                                                                                                                                                                                                                                                                   |                                       | D<br>Her hair reminds me of a warm safe place<br>C<br>Where as a child I'd hide<br>G                    |  |
| D<br>Chala act a smile that it score to me                                                                                                                                                                                                                                                                                                                                                                                                                                                                                                                                                                                                                                                                                                                                                                                                                                                                                                                                                                                                                                                                                                                                                                                                                                                                                                                                                                                                                                                                                                                                                                                                                                                                                                                                                                                                                                                                                                                                                                                                                                                                                        |                                       | And pray for the thunder and the rain                                                                   |  |
| She's got a smile that it seems to me                                                                                                                                                                                                                                                                                                                                                                                                                                                                                                                                                                                                                                                                                                                                                                                                                                                                                                                                                                                                                                                                                                                                                                                                                                                                                                                                                                                                                                                                                                                                                                                                                                                                                                                                                                                                                                                                                                                                                                                                                                                                                             |                                       | To quietly pass me by                                                                                   |  |
| Reminds me of childhood memories                                                                                                                                                                                                                                                                                                                                                                                                                                                                                                                                                                                                                                                                                                                                                                                                                                                                                                                                                                                                                                                                                                                                                                                                                                                                                                                                                                                                                                                                                                                                                                                                                                                                                                                                                                                                                                                                                                                                                                                                                                                                                                  |                                       |                                                                                                         |  |
| G                                                                                                                                                                                                                                                                                                                                                                                                                                                                                                                                                                                                                                                                                                                                                                                                                                                                                                                                                                                                                                                                                                                                                                                                                                                                                                                                                                                                                                                                                                                                                                                                                                                                                                                                                                                                                                                                                                                                                                                                                                                                                                                                 |                                       | A BC AD                                                                                                 |  |
| Where everything was as fresh                                                                                                                                                                                                                                                                                                                                                                                                                                                                                                                                                                                                                                                                                                                                                                                                                                                                                                                                                                                                                                                                                                                                                                                                                                                                                                                                                                                                                                                                                                                                                                                                                                                                                                                                                                                                                                                                                                                                                                                                                                                                                                     |                                       | Ohh! Oooohh! Sweet child o' mine                                                                        |  |
| D<br>A state in the state in the state of the s |                                       | A B C A D                                                                                               |  |
| As the bright blue sky                                                                                                                                                                                                                                                                                                                                                                                                                                                                                                                                                                                                                                                                                                                                                                                                                                                                                                                                                                                                                                                                                                                                                                                                                                                                                                                                                                                                                                                                                                                                                                                                                                                                                                                                                                                                                                                                                                                                                                                                                                                                                                            |                                       | Ohh! Oooohh! Sweet love of ' mine<br>A B C A D                                                          |  |
| D                                                                                                                                                                                                                                                                                                                                                                                                                                                                                                                                                                                                                                                                                                                                                                                                                                                                                                                                                                                                                                                                                                                                                                                                                                                                                                                                                                                                                                                                                                                                                                                                                                                                                                                                                                                                                                                                                                                                                                                                                                                                                                                                 |                                       | Ohh! Oooohh! Sweet child o' mine                                                                        |  |
| Now and then when I see her face                                                                                                                                                                                                                                                                                                                                                                                                                                                                                                                                                                                                                                                                                                                                                                                                                                                                                                                                                                                                                                                                                                                                                                                                                                                                                                                                                                                                                                                                                                                                                                                                                                                                                                                                                                                                                                                                                                                                                                                                                                                                                                  |                                       | A B C A D Eb                                                                                            |  |
| С                                                                                                                                                                                                                                                                                                                                                                                                                                                                                                                                                                                                                                                                                                                                                                                                                                                                                                                                                                                                                                                                                                                                                                                                                                                                                                                                                                                                                                                                                                                                                                                                                                                                                                                                                                                                                                                                                                                                                                                                                                                                                                                                 |                                       | Uhh! Uuuuhh! Sweet love of' mine                                                                        |  |
| She takes me away to that special p                                                                                                                                                                                                                                                                                                                                                                                                                                                                                                                                                                                                                                                                                                                                                                                                                                                                                                                                                                                                                                                                                                                                                                                                                                                                                                                                                                                                                                                                                                                                                                                                                                                                                                                                                                                                                                                                                                                                                                                                                                                                                               | olace                                 |                                                                                                         |  |
| G                                                                                                                                                                                                                                                                                                                                                                                                                                                                                                                                                                                                                                                                                                                                                                                                                                                                                                                                                                                                                                                                                                                                                                                                                                                                                                                                                                                                                                                                                                                                                                                                                                                                                                                                                                                                                                                                                                                                                                                                                                                                                                                                 |                                       | Solo 2: Em C B7 Am                                                                                      |  |
| And if I stare too long                                                                                                                                                                                                                                                                                                                                                                                                                                                                                                                                                                                                                                                                                                                                                                                                                                                                                                                                                                                                                                                                                                                                                                                                                                                                                                                                                                                                                                                                                                                                                                                                                                                                                                                                                                                                                                                                                                                                                                                                                                                                                                           |                                       |                                                                                                         |  |
| I'd probably break down and cry                                                                                                                                                                                                                                                                                                                                                                                                                                                                                                                                                                                                                                                                                                                                                                                                                                                                                                                                                                                                                                                                                                                                                                                                                                                                                                                                                                                                                                                                                                                                                                                                                                                                                                                                                                                                                                                                                                                                                                                                                                                                                                   |                                       |                                                                                                         |  |