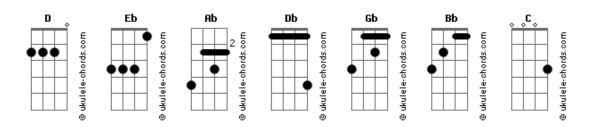

## Slash - Fill My World (feat. Myles Kennedy)

```
I keep holding On
                           tom:
               D (forma dos acordes no tom de Eb )
                                                              [Refrão]
                           Afinação: Eb Ab Db Gb Bb Eb
Intro: Eb Bb Ab Eb
       Eb Bb Ab Eb
                                                              Turn the key
[Primeira Parte]
                                                              Please come back to me
                                                              For how long will you be gone
And when the silence comes
                                                              I'm barely breathing
                                                                    Eb
It breaks my heart
                                                              Because all I know
          Ab
When I'm lonely
                                                              Is that I miss you so
I always fall apart
                                                                         Ab
                                                              What I'd give to know you'll fill my world again
And when I'm left behind
                                                              [Ponte]
I climb the walls
      Ab
                                                              Say it won't be long
Never knowing
If you really cared at all
                                                              It won't be long
[Pré-Refrão]
                                                              Say it won't be long
                                                              Bh
                                                              It won't be long
Did you get to where you're going
                                                              Till you'll come home
     Ab
To the place you're meant to be
                                                              [Solo] Eb Bb Ab Eb
Still I'm holding out that you'll return to me
                                                                     Eb Bb Ab Eb
                                                                     C Bb Ab
C Bb Ab
Somewhere
Somewhere beyond
                                                              [Refrão]
[Refrão]
                                                              Turn the key
Turn the key
                                                              Please come back to me
Please come back to me
                                                                       Ab
                                                              For how long will you be gone
         Ab
What I'd give to know you'll fill my world again
                                                                          Fb
                                                              I'm barely breathing
[Segunda Parte]
                                                              Because all I know
Th? wind is screaming out
                                                              Is that I miss you so
                                                                         Ab
I pace the floor
                                                              What I'd give to know you'll fill my world again
And I wond?r will I see your face once more
                                                              [Final]
[Pré-Refrão]
                                                              Say it won't be long
                                                              It won't be long
You were always here to save me
       Ab
Like sentinel in the dark
                                                              Say it won't be long
        C
As the thunder keeps on rolling
                                                              It won't be long
    Ab
Through my heart
                                                              Please come home
                                                              Bb Ab
But still Someway
                                                              Oh, Please come home
Acordes
```