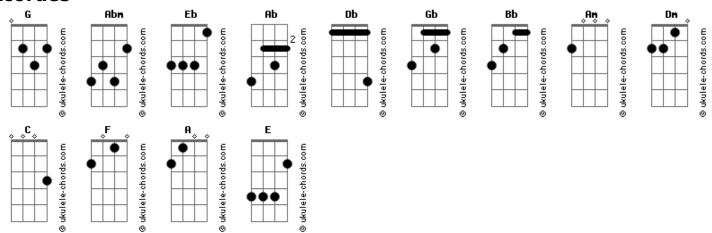

ow sugar
Dm G
                                                                            Don't you cry, don't you ever cry
                                                                             Don't you cry tonight
 You'll feel better tomorrow

G
A
G
                                                                           [Riffs - Refrão Final]
  Come the morning light now baby
                                                                           (Parte 1)
[Refrão Final]
                                                                           (Parte 2)
              G
  Don't you cry tonight
          G A
  Don't you cry tonight
                                                                           (Parte 3)
            G C
  Don't you cry tonight
```

## **Acordes**