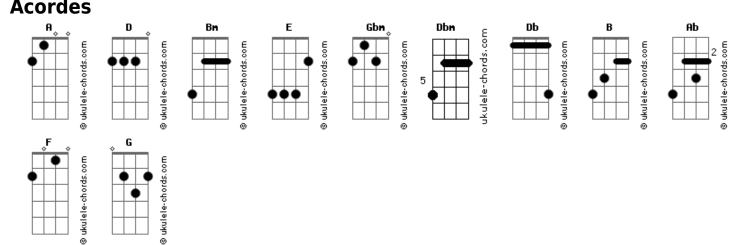

## Slade - Universe

| tom:<br>A<br>Intro: A D Bm A D Bm A D Bm A D E                                                                                                                                        | E D E Gbm<br>Won't you be the last like the first<br>E D E A D Db B A<br>Oh won't you be my universe                                                                                                                                                                                                                                                                                                                                                                                                                                          |
|---------------------------------------------------------------------------------------------------------------------------------------------------------------------------------------|-----------------------------------------------------------------------------------------------------------------------------------------------------------------------------------------------------------------------------------------------------------------------------------------------------------------------------------------------------------------------------------------------------------------------------------------------------------------------------------------------------------------------------------------------|
| A Gbm Dbm   I was coming home, I was all alone Gbm E D Bm   In a place so cold I don't feel E D Bm E A Dbm   E D Bm E A Dbm Gbm   I was there for years, so afraid of fears E D E Gbm | D E<br>How much have I traveled<br>D E Ab<br>How much have I seen<br>A D Db Bm E F G F G<br>Is this reality or a broken dream, Ohhh                                                                                                                                                                                                                                                                                                                                                                                                           |
| I was lost and I was the curse<br>E D E A D Bm A D E<br>Oh won't you be my universe Oh yeah                                                                                           | (A Gbm Dbm Gbm E D Bm)<br>E D Bm E A Dbm Gbm                                                                                                                                                                                                                                                                                                                                                                                                                                                                                                  |
| A Gbm Dbm   I can hear the sound, I can hear it loud Gbm E D Bm   Of the beat before time was dawned E D Bm E A                                                                       | Through raging storm won't you keep me warm     E   D   E   Gbm     I'm the hunger, I am the thirst     E   D   E   A   D   E   A   D   E   A   D   E   A   D   E   A   D   E   A   D   E   A   D   E   A   D   E   A   D   E   A   D   E   A   D   E   A   D   E   A   D   E   A   D   E   A   D   E   A   D   E   A   D   E   A   D   E   A   D   E   A   D   E   A   D   E   A   D   E   A   D   E   A   D   E   A   D   E   A   D   E   A   D   E   A   D   D   A   D   A   D   A   D   A   D   A   D   A   D   A   D   D   A   D   D   < |
| Through the fire and rain I can feel your pain                                                                                                                                        | oh                                                                                                                                                                                                                                                                                                                                                                                                                                                                                                                                            |