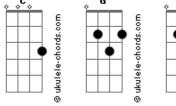

ke his time, oh,
ooh
[Refrão]
And from the way you blacked my eye
I know that you're the reason why
And from the way you fixed his tie
```

```
I've seen you're getting to him, you been getting to him
( G G7 G G7 C F C )
( G G7 G G7 C F C )
[Refrão]
And from the way you blacked my eye
I know that you're the reason why
And from the way you fixed his tie
I've seen you're getting to him, you been getting to him
[Terceira Parte]
My friend Pete says his body is weak, oh yeah, a ha
He told me, he can't sleep and his temperatures steep, oh
yeah, a ha
[Refrão]
And from the way you blacked my eye
I know that you're the reason why
And from the way you fixed his tie
I've seen you're getting to him, you been getting to him
You been getting to him, you been getting to him, oh yeah
```

## **Acordes**