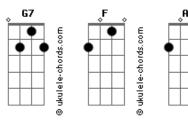

his time, oh,
ooh
[Refrão]
And from the way you blacked my eye
I know that you're the reason why
And from the way you fixed his tie
```

```
I've seen you're getting to him, you been getting to him
( G G7 G G7 C F C )
( G G7 G G7 C F C )
[Refrão]
And from the way you blacked my eye
I know that you're the reason why
And from the way you fixed his tie
I've seen you're getting to him, you been getting to him
[Terceira Parte]
My friend Pete says his body is weak, oh yeah, a ha
He told me, he can't sleep and his temperatures steep, oh
yeah, a ha
[Refrão]
And from the way you blacked my eye
I know that you're the reason why
And from the way you fixed his tie
I've seen you're getting to him, you been getting to him
You been getting to him, you been getting to him, oh yeah
```

## **Acordes**