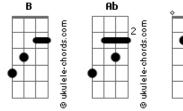

## Skylar Grey - I Know You

Tom: Ab I could never get back G) (com acordes na forma de C Capostraste na 1ª casa Don't complicate it, Em D Am Don't drive yourself insane yeah verso 1: BB С Am Say what you will but I know that you want to staaaaay Fm I believe, I believe there's love in you refrão Grid locked on the dusty avenues, Em D G Am So pleeeeeeeeeee, G Inside your heart, just afraid to go C R I know you baby, I know you baby Em I am more, I am more then innocent Em D G Am С But just take a chance and let me in I know you baby, I know you baby And I'll show you ways that you don't know Bridge: Don't complicate it, С Em D Chemicals rushing in, Am Don't let the past dictate yeah Fm ΒB I know it's you that I belong to Am I have been patient, but slowly I'm losing faaaaith - C I'm burning like a cannonball in the air refrão Am Fm Em D G Am Crashing into who I belong to So pleeeeeease, В C Am B B C I know you baby, I know you baby I have been patient, but slowly I'm losinv faith Em D G Am So pleeeeease, E D G Am В pleeeeeease, I know you baby, I know you baby C В I know you baby, I know you baby Em D G Am Fm I believe, I believe you could love me So pleeeeeease, С R But you're lost on the road to misery I know you baby, I know you baby! G And what I gave to you C D Em D