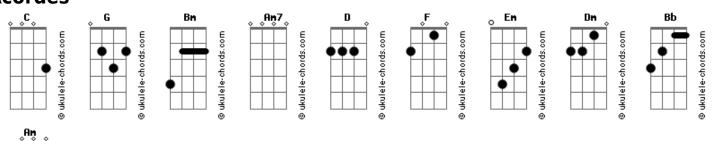

## Sky Ferreira - Easy

```
Intro: G Bm Am7 D
                                                        I wanna be high...so high
                                                                                         Fm
              Bm
                                   Am7
                                                        I wanna be free to know the things I do are right
I know it sounds funny but I just can't stand the pain
                                                                         Em Dm G Bb Am Dm C
      Bm
                   Am7 D
                                                        I wanna be free, just me
And I'm leaving you tomorrow
                                                        [Solo]
        Bm
Seems to me girl you know I've done all I can
                                                        E|-----12-----
       Bm
                           Am7
You see I begged, stole and I borrowed, yeah
             G Bm
                    Am7
                                                 Bm Am7
                                                        GI
That's why I'm easy.....I'm easy like sunday morning
            G Bm Am7 D
                                                        Di-7brp5
                                          F Em D G
That's why I'm easy.....I'm easy like sunday morning
                                                        -9~-7~~|
Why in the world would anybody put chains on me?
       Bm
                    Am7
I've paid my dues to make it
                                                                         Bm
                                 Am7
       Bm
                                                                             Am7
everybody wants me to be what they want me to be
                        Am7
                              D
                                                        That's why I'm easy.....I'm easy like sunday morning
I'm not happy when I try to fake it, no
                                                                     G Bm Am7 D
                                                                                                   F Em D G
                                                        That's why I'm easy.....I'm easy like sunday morning
             G Bm
                   Am7
                                                                     G Bm Am7
                                                                                    D
                                                                                                      G Bm Am7
That's why I'm easy.....I'm easy like sunday morning
            G Bm Am7 D
                                          F Em D G
                                                        It's cause I'm easy......I'm easy like sunday morning
That's why I'm easy.....I'm easy like sunday morning
                                                                                                  F Em D G
                                                                    G Bm Am7
                                                                                  D
                                                        It's cause I'm easy.....I'm easy like sunday morning
```