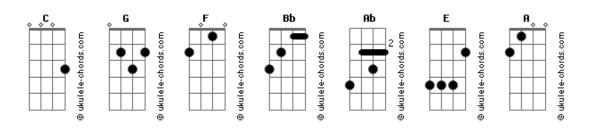

## **Skillet - Monster**

| Tom: C                                                                                                                                                                                                                                                                                                                                                                                                                                                                                                                                                                       | Ab                                                                                                                                                                                                                                                                                                                                                                                                                                                                                                                                                                                                                 |
|------------------------------------------------------------------------------------------------------------------------------------------------------------------------------------------------------------------------------------------------------------------------------------------------------------------------------------------------------------------------------------------------------------------------------------------------------------------------------------------------------------------------------------------------------------------------------|--------------------------------------------------------------------------------------------------------------------------------------------------------------------------------------------------------------------------------------------------------------------------------------------------------------------------------------------------------------------------------------------------------------------------------------------------------------------------------------------------------------------------------------------------------------------------------------------------------------------|
| Intro: G F Bb F G F Ab Bb F E                                                                                                                                                                                                                                                                                                                                                                                                                                                                                                                                                | It's just beneath the skin,                                                                                                                                                                                                                                                                                                                                                                                                                                                                                                                                                                                        |
| Parte 1:                                                                                                                                                                                                                                                                                                                                                                                                                                                                                                                                                                     | G Ab Bb F E (1fr) I must confess that I feel like a monster.                                                                                                                                                                                                                                                                                                                                                                                                                                                                                                                                                       |
| G F                                                                                                                                                                                                                                                                                                                                                                                                                                                                                                                                                                          | G Bb I hate what I've become,                                                                                                                                                                                                                                                                                                                                                                                                                                                                                                                                                                                      |
| The secrets inside of me,                                                                                                                                                                                                                                                                                                                                                                                                                                                                                                                                                    | Ab                                                                                                                                                                                                                                                                                                                                                                                                                                                                                                                                                                                                                 |
| Bb F                                                                                                                                                                                                                                                                                                                                                                                                                                                                                                                                                                         | The nightmares just begun,                                                                                                                                                                                                                                                                                                                                                                                                                                                                                                                                                                                         |
| I never let you see,  F G                                                                                                                                                                                                                                                                                                                                                                                                                                                                                                                                                    | G Ab Bb F E (1fr)                                                                                                                                                                                                                                                                                                                                                                                                                                                                                                                                                                                                  |
| I keep it caged                                                                                                                                                                                                                                                                                                                                                                                                                                                                                                                                                              | I must confess that I feel like a monster.  G  Bb                                                                                                                                                                                                                                                                                                                                                                                                                                                                                                                                                                  |
| Ab Bb F G (1fr)                                                                                                                                                                                                                                                                                                                                                                                                                                                                                                                                                              | I feel it deep within,                                                                                                                                                                                                                                                                                                                                                                                                                                                                                                                                                                                             |
| But I can't control it.                                                                                                                                                                                                                                                                                                                                                                                                                                                                                                                                                      | Ab                                                                                                                                                                                                                                                                                                                                                                                                                                                                                                                                                                                                                 |
| G F<br>So stay away from me,                                                                                                                                                                                                                                                                                                                                                                                                                                                                                                                                                 | It's just beneath the skin,  G Ab Bb F E (1fr)                                                                                                                                                                                                                                                                                                                                                                                                                                                                                                                                                                     |
| Bb F                                                                                                                                                                                                                                                                                                                                                                                                                                                                                                                                                                         | I must confess that I feel like a monster.                                                                                                                                                                                                                                                                                                                                                                                                                                                                                                                                                                         |
| The beast is ugly,                                                                                                                                                                                                                                                                                                                                                                                                                                                                                                                                                           | F G Bb Ab G F E (1fr)                                                                                                                                                                                                                                                                                                                                                                                                                                                                                                                                                                                              |
| G F                                                                                                                                                                                                                                                                                                                                                                                                                                                                                                                                                                          | I, I feel like a monster.                                                                                                                                                                                                                                                                                                                                                                                                                                                                                                                                                                                          |
| I feel the rage  Ab Bb F G (1fr)                                                                                                                                                                                                                                                                                                                                                                                                                                                                                                                                             | F G Bb Ab G F E (1fr) I, I feel like a monster.                                                                                                                                                                                                                                                                                                                                                                                                                                                                                                                                                                    |
| and I just can't hold it.                                                                                                                                                                                                                                                                                                                                                                                                                                                                                                                                                    | 1, 1 reet tike a monsteri                                                                                                                                                                                                                                                                                                                                                                                                                                                                                                                                                                                          |
| G F                                                                                                                                                                                                                                                                                                                                                                                                                                                                                                                                                                          | Ponte:                                                                                                                                                                                                                                                                                                                                                                                                                                                                                                                                                                                                             |
| It's scratching on the walls,                                                                                                                                                                                                                                                                                                                                                                                                                                                                                                                                                | 6                                                                                                                                                                                                                                                                                                                                                                                                                                                                                                                                                                                                                  |
| Bb F In the closets, In the halls,                                                                                                                                                                                                                                                                                                                                                                                                                                                                                                                                           | It's hiding in the dark,                                                                                                                                                                                                                                                                                                                                                                                                                                                                                                                                                                                           |
| G F Ab Bb F G (1fr)                                                                                                                                                                                                                                                                                                                                                                                                                                                                                                                                                          | Ab                                                                                                                                                                                                                                                                                                                                                                                                                                                                                                                                                                                                                 |
| It comes awake and I can't control it.                                                                                                                                                                                                                                                                                                                                                                                                                                                                                                                                       | It's teeth are razor sharp,                                                                                                                                                                                                                                                                                                                                                                                                                                                                                                                                                                                        |
| G F<br>Hiding under the bed,                                                                                                                                                                                                                                                                                                                                                                                                                                                                                                                                                 | There's no escape for me,                                                                                                                                                                                                                                                                                                                                                                                                                                                                                                                                                                                          |
| Bb F                                                                                                                                                                                                                                                                                                                                                                                                                                                                                                                                                                         | Bb                                                                                                                                                                                                                                                                                                                                                                                                                                                                                                                                                                                                                 |
| In my body, In my head.  G F Ab                                                                                                                                                                                                                                                                                                                                                                                                                                                                                                                                              | It wants my soul, It wants my heart.<br>F                                                                                                                                                                                                                                                                                                                                                                                                                                                                                                                                                                          |
| Why won't somebody come and save me from this,                                                                                                                                                                                                                                                                                                                                                                                                                                                                                                                               | No one can hear me scream,                                                                                                                                                                                                                                                                                                                                                                                                                                                                                                                                                                                         |
| Bb<br>Males its and l                                                                                                                                                                                                                                                                                                                                                                                                                                                                                                                                                        | E (1fr)                                                                                                                                                                                                                                                                                                                                                                                                                                                                                                                                                                                                            |
| Make it end!                                                                                                                                                                                                                                                                                                                                                                                                                                                                                                                                                                 | Maybe it's just a dream, Ab                                                                                                                                                                                                                                                                                                                                                                                                                                                                                                                                                                                        |
| D . C                                                                                                                                                                                                                                                                                                                                                                                                                                                                                                                                                                        |                                                                                                                                                                                                                                                                                                                                                                                                                                                                                                                                                                                                                    |
| Refrão:                                                                                                                                                                                                                                                                                                                                                                                                                                                                                                                                                                      | or maybe it's inside or me,                                                                                                                                                                                                                                                                                                                                                                                                                                                                                                                                                                                        |
|                                                                                                                                                                                                                                                                                                                                                                                                                                                                                                                                                                              | Or maybe it's inside of me, G Bb G F                                                                                                                                                                                                                                                                                                                                                                                                                                                                                                                                                                               |
| G Bb                                                                                                                                                                                                                                                                                                                                                                                                                                                                                                                                                                         |                                                                                                                                                                                                                                                                                                                                                                                                                                                                                                                                                                                                                    |
|                                                                                                                                                                                                                                                                                                                                                                                                                                                                                                                                                                              | G Bb G F                                                                                                                                                                                                                                                                                                                                                                                                                                                                                                                                                                                                           |
| G Bb I feel it deep within, Ab It's just beneath the skin,                                                                                                                                                                                                                                                                                                                                                                                                                                                                                                                   | G Bb G F<br>Stop this monster.                                                                                                                                                                                                                                                                                                                                                                                                                                                                                                                                                                                     |
| G Bb I feel it deep within, Ab It's just beneath the skin, G Ab Bb F E (1fr)                                                                                                                                                                                                                                                                                                                                                                                                                                                                                                 | G Bb G F Stop this monster.  Refrão: G Bb                                                                                                                                                                                                                                                                                                                                                                                                                                                                                                                                                                          |
| G Bb I feel it deep within, Ab It's just beneath the skin, G Ab Bb F E (1fr) I must confess that I feel like a monster.                                                                                                                                                                                                                                                                                                                                                                                                                                                      | <pre>G Bb G F Stop this monster.  Refrão: G Bb I feel it deep within,</pre>                                                                                                                                                                                                                                                                                                                                                                                                                                                                                                                                        |
| G Bb I feel it deep within, Ab It's just beneath the skin, G Ab Bb F E (1fr)                                                                                                                                                                                                                                                                                                                                                                                                                                                                                                 | G Bb G F Stop this monster.  Refrão: G Bb                                                                                                                                                                                                                                                                                                                                                                                                                                                                                                                                                                          |
| G Bb I feel it deep within, Ab It's just beneath the skin, G Ab Bb F E (1fr) I must confess that I feel like a monster. G Bb I hate what I've become, Ab                                                                                                                                                                                                                                                                                                                                                                                                                     | G Bb G F Stop this monster.  Refrão:  G Bb I feel it deep within, Ab It's just beneath the skin, G Ab Bb F E (1fr)                                                                                                                                                                                                                                                                                                                                                                                                                                                                                                 |
| G Bb I feel it deep within, Ab It's just beneath the skin, G Ab Bb F E (1fr) I must confess that I feel like a monster. G Bb I hate what I've become, Ab The nightmare's just begun,                                                                                                                                                                                                                                                                                                                                                                                         | G Bb G F Stop this monster.  Refrão:  G Bb I feel it deep within, Ab It's just beneath the skin, G Ab Bb F E (1fr) I must confess that I FEEL LIKE A MONSTER.                                                                                                                                                                                                                                                                                                                                                                                                                                                      |
| G Bb I feel it deep within, Ab It's just beneath the skin, G Ab Bb F E (1fr) I must confess that I feel like a monster. G Bb I hate what I've become, Ab                                                                                                                                                                                                                                                                                                                                                                                                                     | G Bb G F Stop this monster.  Refrão:  G Bb I feel it deep within, Ab It's just beneath the skin, G Ab Bb F E (1fr) I must confess that I FEEL LIKE A MONSTER. G Bb                                                                                                                                                                                                                                                                                                                                                                                                                                                 |
| G Bb I feel it deep within, Ab It's just beneath the skin, G Ab Bb F E (1fr) I must confess that I feel like a monster. G Bb I hate what I've become, Ab The nightmare's just begun, G Ab Bb F E (1fr) I must confess that I feel like a monster. F G Bb Ab G F G                                                                                                                                                                                                                                                                                                            | G Bb G F Stop this monster.  Refrão:  G Bb I feel it deep within, Ab It's just beneath the skin, G Ab Bb F E (1fr) I must confess that I FEEL LIKE A MONSTER. G Bb I hate what I've become, Ab                                                                                                                                                                                                                                                                                                                                                                                                                     |
| G Bb I feel it deep within, Ab It's just beneath the skin, G Ab Bb F E (1fr) I must confess that I feel like a monster. G Bb I hate what I've become, Ab The nightmare's just begun, G Ab Bb F E (1fr) I must confess that I feel like a monster. F G Bb Ab G F G I, I feel like a monster.                                                                                                                                                                                                                                                                                  | G Bb G F Stop this monster.  Refrão:  G Bb I feel it deep within, Ab It's just beneath the skin, G Ab Bb F E (1fr) I must confess that I FEEL LIKE A MONSTER. G Bb I hate what I've become, Ab The nightmare's just begun,                                                                                                                                                                                                                                                                                                                                                                                         |
| G Bb I feel it deep within, Ab It's just beneath the skin, G Ab Bb F E (1fr) I must confess that I feel like a monster. G Bb I hate what I've become, Ab The nightmare's just begun, G Ab Bb F E (1fr) I must confess that I feel like a monster. F G Bb Ab G F G I, I feel like a monster. F G Bb Ab G F G I, I feel like a monster. F G Bb Ab G F G                                                                                                                                                                                                                        | G Bb G F Stop this monster.  Refrão:  G Bb I feel it deep within, Ab It's just beneath the skin, G Ab Bb F E (1fr) I must confess that I FEEL LIKE A MONSTER. G Bb I hate what I've become, Ab The nightmare's just begun, G Ab Bb F E (1fr)                                                                                                                                                                                                                                                                                                                                                                       |
| G Bb I feel it deep within, Ab It's just beneath the skin, G Ab Bb F E (1fr) I must confess that I feel like a monster. G Bb I hate what I've become, Ab The nightmare's just begun, G Ab Bb F E (1fr) I must confess that I feel like a monster. F G Bb Ab G F G I, I feel like a monster.                                                                                                                                                                                                                                                                                  | G Bb G F Stop this monster.  Refrão:  G Bb I feel it deep within, Ab It's just beneath the skin, G Ab Bb F E (1fr) I must confess that I FEEL LIKE A MONSTER. G Bb I hate what I've become, Ab The nightmare's just begun,                                                                                                                                                                                                                                                                                                                                                                                         |
| G Bb I feel it deep within, Ab It's just beneath the skin, G Ab Bb F E (1fr) I must confess that I feel like a monster. G Bb I hate what I've become, Ab The nightmare's just begun, G Ab Bb F E (1fr) I must confess that I feel like a monster. F G Bb Ab G F G I, I feel like a monster. F G Bb Ab G F G I, I feel like a monster. F G Bb Ab G F G                                                                                                                                                                                                                        | G Bb G F Stop this monster.  Refrão:  G Bb I feel it deep within, Ab It's just beneath the skin, G Ab Bb F E (1fr) I must confess that I FEEL LIKE A MONSTER. G Bb I hate what I've become, Ab The nightmare's just begun, G Ab Bb F E (1fr) I must confess that I feel like a monster. G Bb I feel it deep within,                                                                                                                                                                                                                                                                                                |
| G Bb I feel it deep within,  Ab It's just beneath the skin, G Ab Bb F E (1fr) I must confess that I feel like a monster. G Bb I hate what I've become, Ab The nightmare's just begun, G Ab Bb F E (1fr) I must confess that I feel like a monster. F G Bb Ab G F G I, I feel like a monster. F G Bb Ab G F G I, I feel like a monster. G I, I feel like a monster. F G Bb F G F Ab Bb F G )                                                                                                                                                                                  | G Bb G F Stop this monster.  Refrão:  G Bb I feel it deep within, Ab It's just beneath the skin, G Ab Bb F E (1fr) I must confess that I FEEL LIKE A MONSTER. G Bb I hate what I've become, Ab The nightmare's just begun, G Ab Bb F E (1fr) I must confess that I feel like a monster. Bb I feel it deep within, Ab                                                                                                                                                                                                                                                                                               |
| G Bb I feel it deep within, Ab It's just beneath the skin, G Ab Bb F E (1fr) I must confess that I feel like a monster. G Bb I hate what I've become, Ab The nightmare's just begun, G Ab Bb F E (1fr) I must confess that I feel like a monster. F G Bb Ab G F G I, I feel like a monster. F G Bb Ab G F G I, I feel like a monster.                                                                                                                                                                                                                                        | G Bb G F Stop this monster.  Refrão:  G Bb I feel it deep within, Ab It's just beneath the skin, G Ab Bb F E (1fr) I must confess that I FEEL LIKE A MONSTER. G Bb I hate what I've become, Ab The nightmare's just begun, G Ab Bb F E (1fr) I must confess that I feel like a monster. G Bb I feel it deep within,                                                                                                                                                                                                                                                                                                |
| G Bb I feel it deep within, Ab It's just beneath the skin, G Ab Bb F E (Ifr) I must confess that I feel like a monster. G Bb I hate what I've become, Ab The nightmare's just begun, G Ab Bb F E (Ifr) I must confess that I feel like a monster. F G Bb Ab G F G I, I feel like a monster. F G Bb Ab G F G I, I feel like a monster. ( G F Bb F G F Ab Bb F G ) Parte 2: My secrets that I keep                                                                                                                                                                             | G Bb G F Stop this monster.  Refrão:  G Bb I feel it deep within, Ab It's just beneath the skin, G Ab Bb F E (1fr) I must confess that I FEEL LIKE A MONSTER. G Bb I hate what I've become, Ab The nightmare's just begun, G Ab Bb F E (1fr) I must confess that I feel like a monster. G Bb I feel it deep within, Ab It's just beneath the skin,                                                                                                                                                                                                                                                                 |
| G Bb I feel it deep within, Ab It's just beneath the skin, G Ab Bb F E (Ifr) I must confess that I feel like a monster. G Bb I hate what I've become, Ab The nightmare's just begun, G Ab Bb F E (Ifr) I must confess that I feel like a monster. F G Bb Ab G F G I, I feel like a monster. F G Bb Ab G F G I, I feel like a monster. ( G F Bb F G F Ab Bb F G ) Parte 2:  My secrets that I keep Hiding under lock and key,                                                                                                                                                 | G Bb G F Stop this monster.  Refrão:  G Bb I feel it deep within, Ab It's just beneath the skin, G Ab Bb F E (1fr) I must confess that I FEEL LIKE A MONSTER. G Bb I hate what I've become, Ab The nightmare's just begun, G Ab Bb F E (1fr) I must confess that I feel like a monster. G Bb I feel it deep within, Ab It's just beneath the skin, G Ab Bb F E (1fr) I must confess that I feel like a monster. G Bb I feel it deep within, Bb                                                                                                                                                                     |
| G Bb I feel it deep within, Ab It's just beneath the skin, G Ab Bb F E (Ifr) I must confess that I feel like a monster. G Bb I hate what I've become, Ab The nightmare's just begun, G Ab Bb F E (Ifr) I must confess that I feel like a monster. F G Bb Ab G F G I, I feel like a monster. F G Bb Ab G F G I, I feel like a monster. ( G F Bb F G F Ab Bb F G ) Parte 2:  My secrets that I keep Hiding under lock and key, I keep it caged but I can't control it.                                                                                                         | G Bb G F Stop this monster.  Refrão:  G Bb I feel it deep within, Ab It's just beneath the skin, G Ab Bb F E (1fr) I must confess that I FEEL LIKE A MONSTER. G Bb I hate what I've become, Ab The nightmare's just begun, G Ab Bb F E (1fr) I must confess that I feel like a monster. G Bb I feel it deep within, Ab It's just beneath the skin, G Ab Bb F E (1fr) I must confess that I feel like a monster. G Bb I'm 'bout to lose control,                                                                                                                                                                    |
| G Bb I feel it deep within, Ab It's just beneath the skin, G Ab Bb F E (Ifr) I must confess that I feel like a monster. G Bb I hate what I've become, Ab The nightmare's just begun, G Ab Bb F E (Ifr) I must confess that I feel like a monster. F G Bb Ab G F G I, I feel like a monster. F G Bb Ab G F G I, I feel like a monster. ( G F Bb F G F Ab Bb F G ) Parte 2:  My secrets that I keep Hiding under lock and key,                                                                                                                                                 | G Bb G F Stop this monster.  Refrão:  G Bb I feel it deep within, Ab It's just beneath the skin, G Ab Bb F E (1fr) I must confess that I FEEL LIKE A MONSTER. G Bb I hate what I've become, Ab The nightmare's just begun, G Ab Bb F E (1fr) I must confess that I feel like a monster. G Bb I feel it deep within, Ab It's just beneath the skin, G Ab Bb F E (1fr) I must confess that I feel like a monster. G Bb I feel it deep within, Bb                                                                                                                                                                     |
| G Bb I feel it deep within, Ab It's just beneath the skin, G Ab Bb F E (1fr) I must confess that I feel like a monster. G Bb I hate what I've become, Ab The nightmare's just begun, G Ab Bb F E (1fr) I must confess that I feel like a monster. F G Bb Ab G F G I, I feel like a monster. F G Bb Ab G F G I, I feel like a monster. ( G F Bb F G F Ab Bb F G ) Parte 2:  My secrets that I keep Hiding under lock and key, I keep it caged but I can't control it. Cause if I let him out, he'll turn me up, break me down, Why won't somebody come and save me from this  | G Bb G F Stop this monster.  Refrão:  G Bb I feel it deep within, Ab It's just beneath the skin, G Ab Bb F E (1fr) I must confess that I FEEL LIKE A MONSTER. Bb I hate what I've become, Ab The nightmare's just begun, G Ab Bb F E (1fr) I must confess that I feel like a monster. G Bb I feel it deep within, Ab It's just beneath the skin, G Ab Bb F E (1fr) I must confess that I feel like a monster. G Bb I feel it deep within, Ab It's just beneath the skin, G Ab Bb F E (1fr) I must confess that I feel like a monster. G Bb I'm 'bout to lose control, Ab It's something radical, G Ab Bb F E (1fr) |
| G Bb I feel it deep within, Ab It's just beneath the skin, G Ab Bb F E (Ifr) I must confess that I feel like a monster. G Bb I hate what I've become, Ab The nightmare's just begun, G Ab Bb F E (Ifr) I must confess that I feel like a monster. F G Bb Ab G F G I, I feel like a monster. F G Bb Ab G F G I, I feel like a monster. (G F Bb F G F Ab Bb F G) Parte 2:  My secrets that I keep Hiding under lock and key, I keep it caged but I can't control it. Cause if I let him out, he'll turn me up, break me down,                                                  | G Bb G F Stop this monster.  Refrão:  G Bb I feel it deep within, Ab It's just beneath the skin, G Ab Bb F E (1fr) I must confess that I FEEL LIKE A MONSTER. Bb I hate what I've become, Ab The nightmare's just begun, G Ab Bb F E (1fr) I must confess that I feel like a monster. Bb I feel it deep within, Ab It's just beneath the skin, G Ab Bb F E (1fr) I must confess that I feel like a monster. Bb I'm 'bout to lose control, Ab It's something radical, G Ab Bb F E (1fr) I must confess that I feel like a monster.                                                                                  |
| I feel it deep within,  Ab  It's just beneath the skin,  G  Ab  Bb  I must confess that I feel like a monster.  G  Bb  I hate what I've become,  Ab  The nightmare's just begun,  G  I must confess that I feel like a monster.  F G Bb Ab G F G  I, I feel like a monster.  F G Bb Ab G F G  I, I feel like a monster.  (G F Bb F G F Ab Bb F G)  Parte 2:  My secrets that I keep  Hiding under lock and key, I keep it caged but I can't control it.  Cause if I let him out, he'll turn me up, break me down, Why won't somebody come and save me from this Make it end. | G Bb G F Stop this monster.  Refrão:  G Bb I feel it deep within, Ab It's just beneath the skin, G Ab Bb F E (1fr) I must confess that I FEEL LIKE A MONSTER. Bb I hate what I've become, Ab The nightmare's just begun, G Ab Bb F E (1fr) I must confess that I feel like a monster. Bb I feel it deep within, Ab It's just beneath the skin, G Ab Bb F E (1fr) I must confess that I feel like a monster. G Ab Bb F E (1fr) I must confess that I feel like a monster. G Ab Bb F E (1fr) I must confess that I feel like a monster. G Ab Bb F E (1fr) I must confess that I feel like a monster. F G Ab Bb F G   |
| G Bb I feel it deep within, Ab It's just beneath the skin, G Ab Bb F E (1fr) I must confess that I feel like a monster. G Bb I hate what I've become, Ab The nightmare's just begun, G Ab Bb F E (1fr) I must confess that I feel like a monster. F G Bb Ab G F G I, I feel like a monster. F G Bb Ab G F G I, I feel like a monster. ( G F Bb F G F Ab Bb F G ) Parte 2:  My secrets that I keep Hiding under lock and key, I keep it caged but I can't control it. Cause if I let him out, he'll turn me up, break me down, Why won't somebody come and save me from this  | G Bb G F Stop this monster.  Refrão:  G Bb I feel it deep within, Ab It's just beneath the skin, G Ab Bb F E (1fr) I must confess that I FEEL LIKE A MONSTER. Bb I hate what I've become, Ab The nightmare's just begun, G Ab Bb F E (1fr) I must confess that I feel like a monster. Bb I feel it deep within, Ab It's just beneath the skin, G Ab Bb F E (1fr) I must confess that I feel like a monster. Bb I'm 'bout to lose control, Ab It's something radical, G Ab Bb F E (1fr) I must confess that I feel like a monster.                                                                                  |
| I feel it deep within,  Ab  It's just beneath the skin,  G  Ab  Bb  I must confess that I feel like a monster.  G  Bb  I hate what I've become,  Ab  The nightmare's just begun,  G  I must confess that I feel like a monster.  F G Bb Ab G F G  I, I feel like a monster.  F G Bb Ab G F G  I, I feel like a monster.  (G F Bb F G F Ab Bb F G)  Parte 2:  My secrets that I keep  Hiding under lock and key, I keep it caged but I can't control it.  Cause if I let him out, he'll turn me up, break me down, Why won't somebody come and save me from this Make it end. | G Bb G F Stop this monster.  Refrão:  G Bb I feel it deep within, Ab It's just beneath the skin, G Ab Bb F E (1fr) I must confess that I FEEL LIKE A MONSTER. Bb I hate what I've become, Ab The nightmare's just begun, G Ab Bb F E (1fr) I must confess that I feel like a monster. Bb I feel it deep within, Ab It's just beneath the skin, G Ab Bb F E (1fr) I must confess that I feel like a monster. G Bb I'm 'bout to lose control, Ab It's something radical, G Ab Bb F E (1fr) I must confess that I feel like a monster. F G Ab Bb F G I, I feel like a monster.                                        |