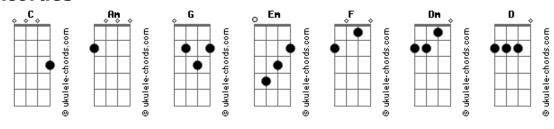

## Skillet - Come My Way

```
Tom: C
   (Intro)
C Am F2 G
(Verse 1)
C2 C Am Em
Hundreds come from everywhere
F G
Just to see your face and touch the healer's hand
C2 C Am Em
Desperate, I push through the crowd
         F G
If I could touch your clothes
I could feel your power
(Chorus)
Come my way
Em F2
Come my way
      Am
Come my way
Em F2 Am
Come my way
(Verse 2)
```

```
Please look
And notice me
Just to ease my pain
Just to know your name
(Chorus)
(Bridge)
Am
I'm out of touch
C2
I'm out of reach
            Dm
I've got the faith to believe
              C2
Am I out of touch or out of reach
                      F2
What would it take for you to walk towards me
I'm out of touch, out of reach
But I'm running towards you and it's all I believe
(Chorus)
```

## **Acordes**