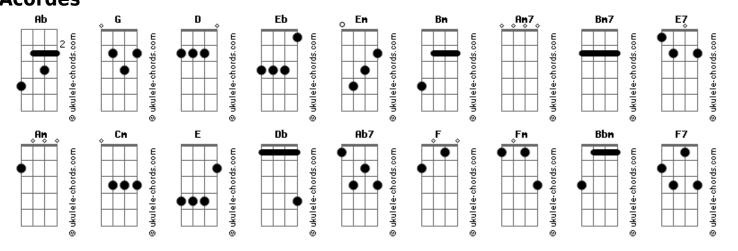

## Skeeter Davis - The End Of The World

```
Tom: Ab
                                    Eb
Why does the sun go on shining?
Why does the sea rush to shore?
                         Bm7
Don't they know it's the end of the world?
                          Cm
Cause you don't love me anymore
Why do the birds go on singing?
                       Bm
Why do the stars glow above?
Don't they know it's the end of the world?
 Am
               D
                         G
It ended when I lost your love
I wake up in the morning and I wonder why everything's the
```

same as it was  $\mathsf{Am}$ Bm CmI can't understand no I can't understand why life goes on the way it does Why does my heart go on beating? Why do these eyes of mine cry? Don't they know it's the end of the world? D G It ended when you said goodbye Ab7 Why does my heart go on beating?  $\mathsf{Fm}$ Why do these eyes of mine cry? Cm Don't they know it's the end of the world? Eb Ab7

It ended when you said goodbye

Acordes