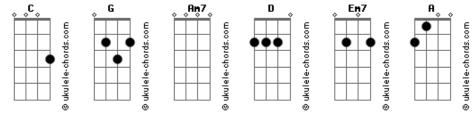

## **Sixpence None The Richer - Tonight**

```
Intro: C G C G C G Am7 G D
                                                          It's hard, so hard to know
          G C
                                                          To know where I'm supposed to go
Tonight it's time choose a direction
                                                           A C
C G Am7 G D
If you fail you can make a correction
                                                           A C
 C G C G
                                                          Tonight
Slower now make life faster
C G Am7 G D
Make your mind up for once this time
                                                          Tonight I'm gonna let it go
                                                          And try to let it be
REFRÃO:
                                                          Because I know you'll see
It's hard to know
   D Em7
Where I'm supposed to go
                                                         REFRÃO:
   C
It's hard, so hard to know
  D Em7
To know where I'm supposed to go
                                                          That it's hard to know
                                                            D Em7
Tonight
                                                          Where I'm supposed to go
                                                               C G
                                                          But there is a way
D Em7
Tonight
INTERLÚDIO: C G C G
                                                          And tomorrow is a brand new day
         G C G
                                                          That it's hard to know
Tonight it's time choose a direction C G Am7 G D

If you fail you can make a correction
                                                            D Em7
                                                          Where I'm supposed to go
                                                          But there is a way
D Em7
 C G C G
Slower now make life faster
C G Am7 G
                                                          And tomorrow is a brand new day
Make your mind up for once this time
                                                           A C
                                                          Tonight
REFRÃO:
                                                           Α
                                                          Tonight
                                                           A C
It's hard to know
                                                          Tonight
          Fm7
Where I'm supposed to go
                                                          ENDING: C G C G C
```