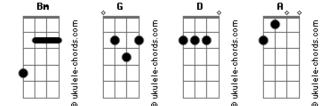

## Sister - Would You Love a Creature (Like Me)

Would you love a creature like me tom: Bm Intro: Bm G D A (Bm G D A) Bm G D A Bm G D A Bm Bm G D A Bm G Long legged guitar picking D Α Hypnotized alcoholized D D Α Bm G Storytelling heartbroken man Bm Bm G Living in the ruins of a dream D Broken dreams never feel the rain Bm BmGRunning river of desperation D D Α In my heart no consolation Bm (Bm G D A) (Bm G D A) G Rm Bm Memories and belives means nothing more to me D Α Than a ball and a chain inside of my brain Bm G Holding me back from living a life Bm D I just can't stretch my wings to fly Bm G Bm I am what I am nothing more than a man Nothing heavenly within my command Bm With everything to lose I reach out to you Acordes