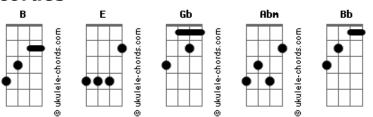

## Sinach - Way Maker

```
I worship you. I worship you
Intro: B E B Gb Abm B E Bb Abm
                                                              Way maker Miracle worker
You are here. Moving in our midst
                                                              Promise keeper. Light in the darkness
I worship you. I worship you
                                                                                Abm Gb
                                                              That is who you are
You are here. Rearraging Destinies
                                                              Way maker Miracle worker
I worship you. I worship you
                                                              Promise keeper Light in the darkness
You are here Turning lives arounds
                                                              That is who you are God
I worship you I worship you
                                                              You wipe away all tears
You are here You are working miracles
                                                              You mend the broken heart
                                                                       Gb
I worship you. I worship you
                                                              You're the answer to it all
Way maker Miracle worker
                                                                       Abm Gb B
Promise keeper Light in the darkness
                                                              You wipe away all tears
That is who you are my god
                                                              You mend the broken heart
Way maker Miracle worker
                                                              You're the answer to it all (to it all)
                                                               Abm Gb B
Promise keeper Light in the darkness
That is who you are my God
                                                              Way maker Miracle worker
                                                              Promise keeper Light in the darkness
You are here
                                                              That is who you are my God
Touching every heart
      Gb
I worship you.
                  {\tt I} \ {\tt worship} \ {\tt you}
                                                              Way maker Miracle worker
You are here. Healing every life
                                                              Promise keeper Light in the darkness
        Gb
I worship you. I worship you
                                                              That is who you are my God
                                                                           Touching every life
You are here Turning lives around
                                                              You are here
        Gb
                                                                            االم
I worship you
                 I worship you
I worship you.
                                                              I worship you
                                                                                   Meeting every need
                                                              You are here
You are here.
                Mending every heart
```