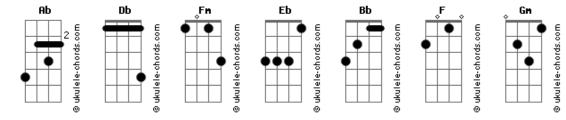

## Sinach - I Fly (feat. Ki & Nolly)

Tom: Ab Trails may come Intro: Db Fm Ab Eb Db I will not be moved Db Ab Eb Ab Tongues may rise against me I have a blessed assurance Fm Eb Db Ab Persecution may come Whatever may come my way Db Ab Eb Db Your word is my answer I will not be moved Ab Eb Db I have a blessed assurance Db Ab You are light (you are light) Fm Whatever may come my way You are life (you are light) Db Ab Eb Ab Eb Your word is my anchor You are truth You are light, you are life Ab Eb Db Fm I declare that I am strong You are truth (yeah) Eh Ab With the strength of God in me Db Db Fm Fm And I rise up with wings as eagles Ab Eb Bb F And I fly and I fly I declare that I am strong Ab Fb With the strength of God in me Eb Db Fm And I mount up with wings as eagles Gm Ab Eb And I fly and I fly I declare that I am strong Bb With the strength of God in me (Db Fm Ab Eb) Eb Gm And I mount up with wings as eagles BbFAnd I fly and I fly Db Ab Mountains may rise around me