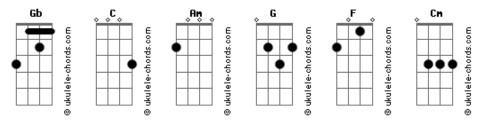

pen to me?
( C ) (2x)
Everybody's screaming I try to make a sound % \left( 1\right) =\left( 1\right) \left( 1\right) +\left( 1\right) \left( 1\right) \left( 1\right) +\left( 1\right) \left( 1\right) 
But no one hears me
I'm slipping off the edge I'm hanging by a thread
```

```
I wanna start this over again
So I try to hold onto
A time when nothing mattered
And I can't explain what happened
And I can't erase the things that I've done
No I can't
How could this happen to me?
I made my mistakes
Got no where to run
The night goes on
As I'm fading away
I'm sick of this life
I just wanna scream
How could this happen to me?
(solo)
I made my mistakes
Got no where to run
The night goes on
As I'm fading away
I'm sick of this life
I just wanna scream
How could this happen to me?
```

## **Acordes**