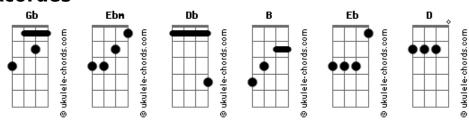

## **Simple Plan - Untitled**

```
Tom: Gb
  (intro) Gb
(4x)
(quitarra 1)
(guitarra 2)
I open my eyes I try to see but I'm blinded
      Gb
By the white light
       Ebm
I can't remember how I can't remember why
        Gb Db
I'm lying here tonight
     В
And I can't stand the pain
     Ebm
And I can't make it go away
    В
                   Db
No I can't stand the pain
How could this happen to me?
           Fhm
I made my mistakes
Got no where to run
The night goes on
              Gb
As I'm fading away
I'm sick of this life
            В
I just wanna scream
How could this happen to me?
(riffs das guitarras 1 & 2)
Everybody's screaming I try to make a sound
```

## **Acordes**