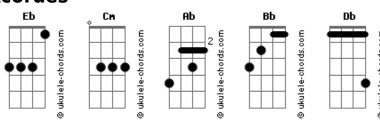

## Simple Plan - Save You

```
Tom: Eb
                                                             If it takes you forever
Intro: Cm
Verso:
                                                             I want you to know that
              Eb
Cm Ab
Take a breath, I pull myself together
 Cm Ab Eb
                                                             If you fall, stumble down
Just another step until I reach the door
                                                                         Bh
                                                             I'll pick you up off the ground
           Cm
                   Ab
You'll never know the way
                                                                       Bb
                                                             If you lose faith in you
It tears me up inside to see you
                                                                   Bb
                                                             I'll give you strength to pull through
Pre-Refrão:
                                                                Bb
                                                             Tell me you won't give up
I wish that I can tell you something
                                                                      Bb
                                                             Cause I'll be waiting if you fall
To take it all away
                                                               Ab
                                                             You know
                                                                 Bb
                                                             I'll be there for you
Sometimes I wish I could save you
                                                             Solo: Cm - Ab - Eb - Bb
         Ab
                                                               Cm - Ab - Eb - Bb
Cm - Ab - Eb - Bb - Ab
And there's so many things that I want you to know
I won't give up till it's over
                                                             Pre-Refrão:
    Ab
If it takes you forever
                                                             If only I could find the answer
I want you to know
                                                             To take it all away
Verso 2:
                           Eb
                                                            Refrão:
               Ab
When i hear your voice, it's drowning into whispers
       Cm Ab
                                                             Sometimes I wish I could save you
                            Eb
You're just skin and bones, there's nothing left to take
                                                              Ab
Cm Ab Eb Bb
No matter what I do, I can't make you feel better
                                                             And there's so many things that I want you to know
                                                             Eb
                                                             I won't give up till it's over
                                                                 Ab
                                                             If it takes you forever
                                 Ab
If only I could find the answer
                                                              Bb
                                                             I want you to know
To help me understand
Refrão:
                                                             I wish I could save you
                       Bh
                                                              Bb
Sometimes I wish I could save you
                                                             I want you to know
         Ab
                                                                                             Bb
And there's so many things that I want you to know
                                                             I wish I could save you
I won't give up till it's over
                                                             Termina em Bb
```