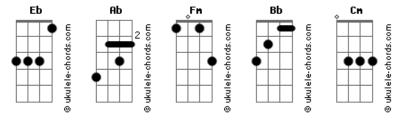

## **Simple Plan - Perfect**

| Intro: Eb Ab                                 |
|----------------------------------------------|
| Verse:                                       |
| Eb<br>Hey Dad look at me<br>Ab               |
| Think back and talk to me                    |
| Did I grow up according Ab                   |
| To plan?                                     |
| Do you think I'm wasting my time             |
| Ab<br>Doing things I wanna do?               |
| Eb<br>But it hurts when you                  |
| Ab<br>Disapprove all along                   |
| Pre-Chorus:                                  |
| And now I try hard to make it                |
| Ab Eb I just want to make you proud          |
| Eb<br>I'm never gonna be good<br>Fm          |
| Enough for you                               |
| I can't pretend that                         |
| I'm alright Ab Bb                            |
| And you can't change me                      |
| Chorus:                                      |
| 'Cuz we lost it all Bb                       |
| Nothing lasts forever                        |
| I'm sorry                                    |
| I can't be Perfect Eb                        |
| Now it's just too late  Bb                   |
| And we can't go back                         |
| I'm sorry<br>Ab                              |
| I can't be Perfect                           |
| Interlude: Eb Ab                             |
| Verse:                                       |
| I try not to think                           |
| About the pain I feel inside                 |
| Eb Did you know you used to be Ab            |
| My hero?                                     |
| All the days                                 |
| You spent with me                            |
| Now seem so far away                         |
| And it feels like you don't                  |
| Ab<br>Care anymore                           |
| Pre-Chorus:                                  |
| Fm<br>And now I try hard to make it<br>Ab Eb |