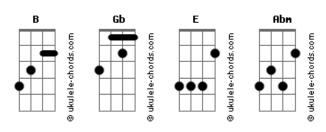

## Simple Plan - Jet Lag

| Fom: B                                                 | And it's drivin' me mad                                    |
|--------------------------------------------------------|------------------------------------------------------------|
| Intro:                                                 | I miss you so bad                                          |
| B Gb E                                                 | B E Abm                                                    |
| Ohh Ohh Ohh (so jet lagged)                            | And my heart heart is so jetlagged  Gb                     |
| В                                                      | Heart heart is so jetlagged                                |
| What time is it?                                       | B E Abm Gb                                                 |
| E                                                      | Heart heart is so jetlagged                                |
| Where you are?                                         | B                                                          |
| T miss you many than anything                          | Is so jetlagged                                            |
| I miss you more than anything                          | B E                                                        |
| Back at home you feel so far                           | Ooohh Ooohh                                                |
| Waitin' for the phone to ring                          | B                                                          |
| It's gettin lonely livin' upside down                  | I miss you so bad                                          |
| Abm                                                    | I miss you so bad                                          |
| I don't even wanna be in this town                     | I miss you so bad                                          |
| Tryin' to figure out the time zones is makin' me crazy |                                                            |
| В                                                      | I miss you so bad<br>B                                     |
| You say: "Good morning!"                               | I miss you so bad                                          |
| When it's midnight Abm                                 | I wanna share your horizon                                 |
| Going out of my head                                   | I miss you so bad                                          |
| Gb<br>Alone in this bed                                | And see the same sunrising                                 |
| B<br>I wake up to your sunset                          | B<br>I miss you so bad                                     |
| Abm<br>And it's drivin' me mad                         | E  And turn the hour hand back to when you were holding me |
| Gb                                                     | P                                                          |
| I miss you so bad B E Abm                              | You say good morning                                       |
| And my heart heart is so jetlagged                     | E                                                          |
| Gb                                                     | When it's midnight                                         |
| Heart heart is so jetlagged                            | Abm                                                        |
| B E Abm Gb                                             | Going out of my head                                       |
| Heart heart is so jetlagged                            | Gb<br>Alone in this bed                                    |
| Is so jetlagged                                        | R F                                                        |
| 15 50 jerruggeu                                        | I wake up to your sunset                                   |
| (Intro)                                                | Abm                                                        |
|                                                        | And it's drivin' me mad                                    |
| B                                                      | <u></u> Gb                                                 |
| What time is it?                                       | I miss you                                                 |
| Where you are?                                         | R                                                          |
| B                                                      | You say: "Good morning!"                                   |
| Five more days and I'll be home                        | E                                                          |
| E                                                      | When it's midnight                                         |
| I keep your picture in my car                          | Abm                                                        |
| Abm I hate the thought of you alone                    | Going out of my head<br><mark>Gb</mark>                    |
| I've been keeping busy all the time                    | Alone in this bed B                                        |
| Abm<br>Just to try to keep you off my mind             | I wake up to your sunset<br>Abm                            |
| Gb                                                     | And it's drivin' me mad                                    |
| Tryin' to figure out the time zones is makin' me crazy | Gb<br>I miss you so bad                                    |
| В                                                      | B E Abm                                                    |
| You say: "Good morning!"                               | And my heart heart is so jetlagged                         |
| When it's midnight                                     | Heart heart is so jetlagged                                |
| Abm<br>Going out of my head                            | B E Abm Gb Heart heart is so jetlagged                     |
| Gb                                                     | В                                                          |
| Alone in this bed B                                    | Is so jetlagged                                            |
| I wake up to your sunset                               | B Gb E Ohh Ohh Ohh (so jet lagged)                         |