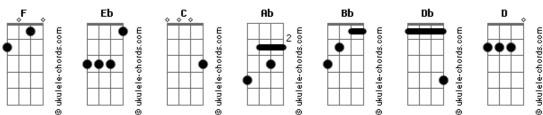

## Simple Plan - Crazy

```
If you open your eyes
Intro: Eb
           C Ab Bb
                                                                You'll see that something is wrong
Solo:
                                                                Ponte:
Verso 1:
                                                                (Faça um solo com oitavadas seguindo a guitarra base para
                                                               melhorar o som)
Tell me what's wrong with society, when everywhere I look I
see
                                                                C Ab
                                                                                        Eb Bb
Young girls dying to be on TV, they won't stop 'til they've
                                                                      Is everybody going crazy?
reached their dreams
                                                                                        Eb Bb
                                                                      Is everybody going crazy?
Diet pills, surgery, photoshoped pictures in magazines
                                                                Verso 3:
Tellin' them how they should be, it doesn't make sense to me
Refrão:
                                                                Tell me what's wrong with society, when everywhere I look I
                                                                Rich guys driving big SUV's, while kids are starving in the
Is everybody going crazy?
                                                                streets
Is anybody gonna save me?
                                                                No one cares, no one likes to share
Can anybody tell me what's going on?
                                                                I guess life's unfair
Tell me what's going on
                                                                Refrão:
If you open your eyes
You'll see that something is wrong
                                                                Is everybody going crazy?
Verso 2:
                                                                Is anybody gonna save me?
                                                                Can anybody tell me what's going on?
        Fh
I guess things are not how they used to be, there's no more
normal families
                                                                Tell me what's going on
Parents act like enemies, making kids feel like it's world war If you open your eyes
                                                                You'll see that something, something is wrong
No one cares, no one's there, I guess we're all just too damn
                                                                Refrão Final:
And money's our first priority, it doesn't make sense to me
                                                                                    D
                                                                Is everybody going crazy?
Refrão:
                                                                Can anybody tell me what's going on
Is everybody going crazy?
                                                                Tell me what's going on
Is anybody gonna save me?
                                                                If you open your eyes
Can anybody tell me what's going on?
                                                                You'll see that something is wrong
Tell me what's going on
                                                                (Faça o solo do início da música no mínimo quatro vezes para
                                                                terminar)
Acordes
```