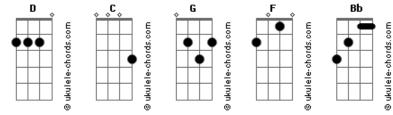

## **Simple Minds - Waterfront**

DD

DD

DD

Tom: D Bass Riff D D C G D D D Get in, get out of the rain C G D D D I'm goin' to move on up to the Waterfront C G D D Step in, step out of the rain C G D D I'm goin' to walk on up to the Waterfront C G D D

C G D D D Said, one million years from today C G D C I'm goin' to step on up to the Waterfront C G D D D Get in, get out of the rain C G D D D Come in, come out of the rain

```
FGBbCSo far, so good, so close, yet still sofarFGBbCSo far, so good, so close, yet still soCGDDDSo far,CCGDDSo far,CGDDSo far,CGDDSo far,CGDDSo far,
```

```
D
                С
                      G
                              D
The rain, I'm going to move on up to the Waterfront
 C G D
Step in, step out of the rain
   C G D
I'm going to walk on up to the Waterfront
      C G
                   D
Said, one million years from today
    G D
Step on up to the Waterfront
                      D
       C G
Said, come in, come out of the rain
             G
                     D
```

## Acordes

Said, come in, come out of the rain C G D DD Said, come in, come out of the rain C G D D D I'm goin' to move on up to the front C G D D D I'm goin' to walk on up to the front C G D D D I'm goin' to live on up by the front C G D D D I'm goin' to walk on up to the front C G D D D Come in, come out of the rain C G D D D Come in, come out of the rain C G D D D Said, come in, come out of the rain C G D Come in, come out of the rain D Move on up, to step on up C G D Walk on up, C G D live on up D C G Far away, С G D far away, G D С far away C G D D D So, walk away, C G D D D so far, G D D D C I walk away C G D D D So, so, walk away, DD C G D up to the Waterfront G D D D С up to the Waterfront С G D D D So far, D D D С G so far