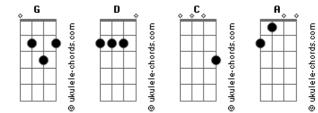

## Simple Minds - Life In The Day

Tom: G

Main Riff 3x: D C A G G D Life in a day The price that you pay For time that you spent G Its such a fatal event D Take a look at your watch There is no time to wait Α Take a look deep inside Theres no escape from this day D Life in a day Life in a day Take a look around you Is it true what they say D Life in a day С Life in a day Is there no place to hide G Could there be some other way D Can you see how they run