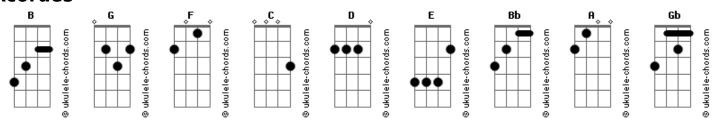

Bb D
                                                                                                 x4 Bb D
                                                                                                            Bb D
                                                             [3:06]
                                                                    F C C F
Dreams are bad when all they do is leave the truth behind
                                                               Dreams are bad when all they do is leave the truth behind
Dreams are bad
                                                               Dreams are bad
http://members.aol.com/denbourdon/silverbsides.htm
                                                             Contribuição: Lívia
```

## Acordes