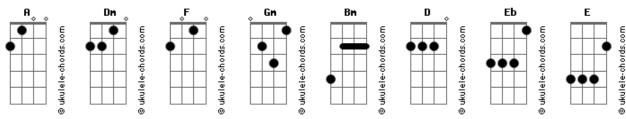

Α
                                 D D
                                                                                                       you
pins in my needles, pins in my needles,
                                                              [2:44]
                                         vou
                                                                 Eb F#D Eb E A D
Bridge [1:10]
   Eb F#D Eb
               E A D
                                                                                       PM
                       PM
                                                  ~let ring
                                                             aeeeeee
                                                             mais uma musica maravilhosa do silverchair...
Acordes
```